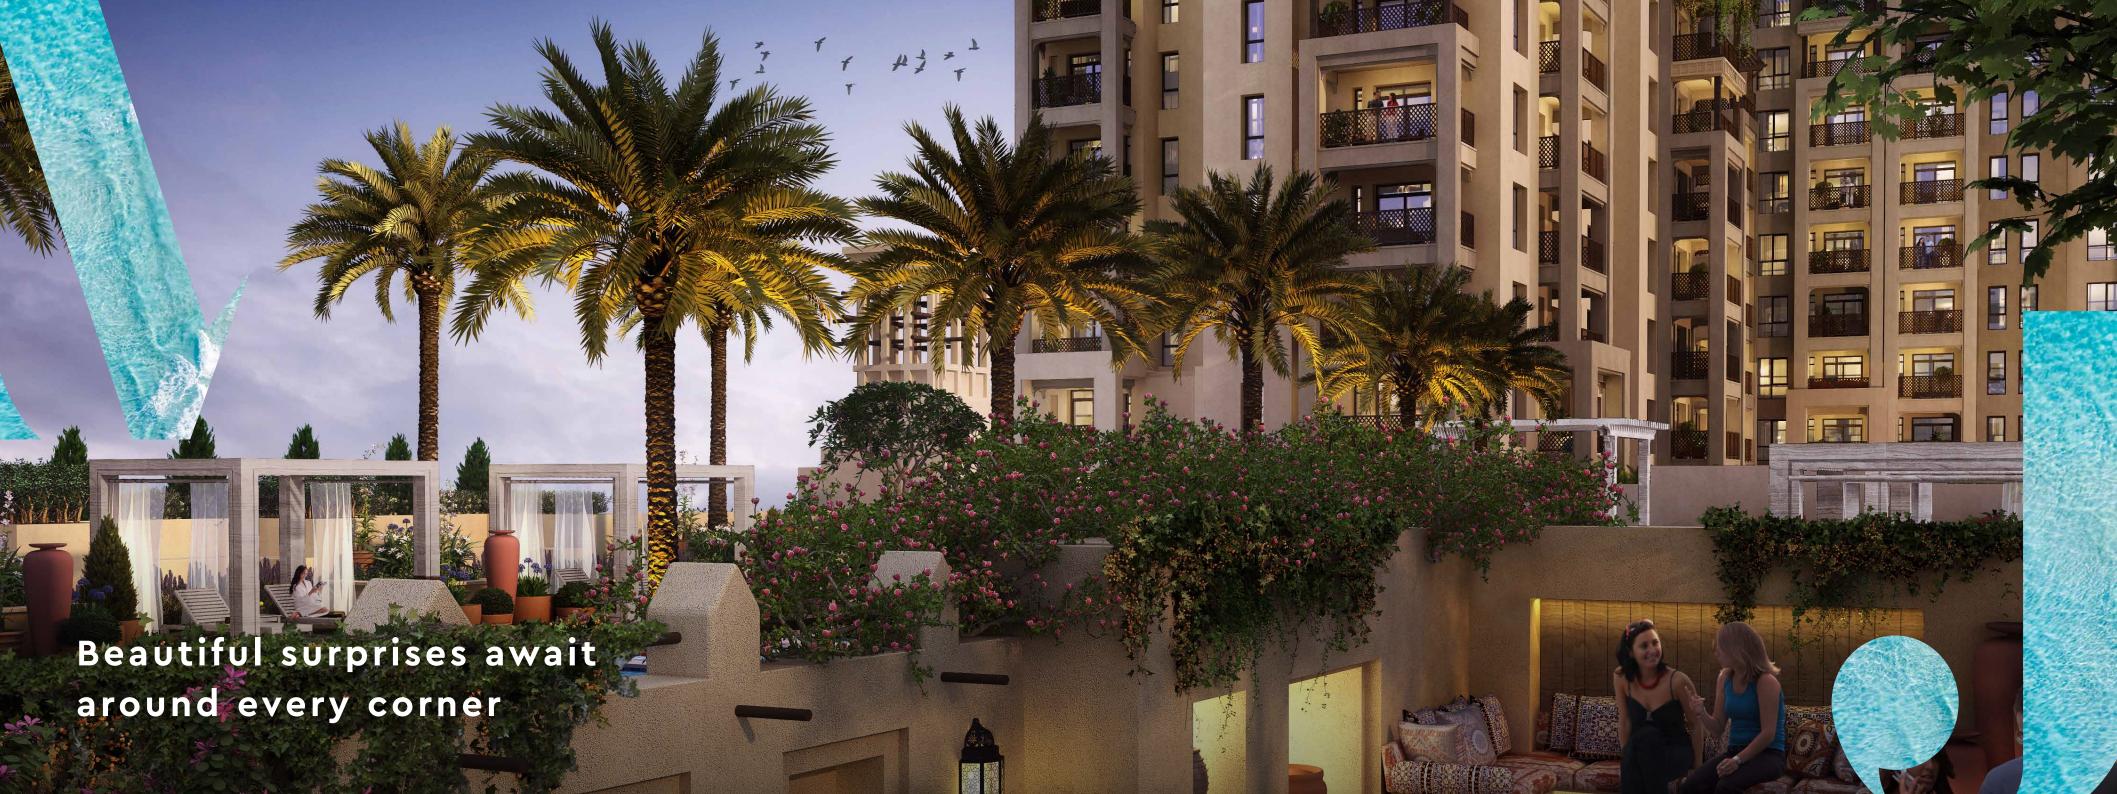

# Community An unparalleled oasis on a pathway to discovery

A central pedestrian walkway meanders through Madinat Jumeirah Living, providing access to private community entrances. Communal roof terraces with BBQ areas also offer magnificent views of Madinat Jumeirah, Burj Al Arab and the sea, while facilities include:

DAY CARE

PLAY AREAS

FITNESS CENTRES

SWIMMING POOLS

PARKS AND OPEN SPACES

DIRECT AIRCONDITIONED FOOTBRIDGE CONNECTED TO MADINAT JUMEIRAH RESORT