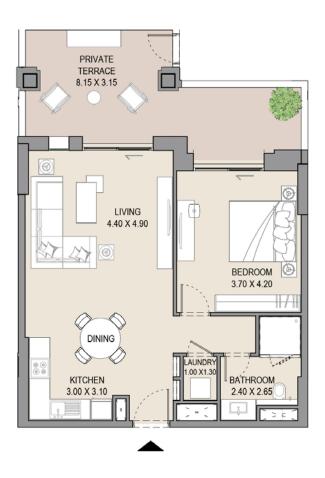

### APARTMENT TYPE A (M)

LEVEL G

| UNIT<br>NO. | SUI<br>AR |      |      | CONY | TO <sup>*</sup> |     |
|-------------|-----------|------|------|------|-----------------|-----|
| G06         | SQM       | SQFT | SQM  | SQFT | SQM             | SQF |
|             | 64.5      | 694  | 15.3 | 165  | 79.8            | 859 |
|             |           |      |      |      |                 |     |

## APARTMENT TYPE A (M) LEVEL G

LEVEL G

| UNIT<br>NO. | SUITE<br>AREA |      | D/LEGGITI |      |      | TAL<br>EA |
|-------------|---------------|------|-----------|------|------|-----------|
| G07         | SQM           | SQFT | SQM       | SQFT | SQM  | SQFT      |
|             | 64.5          | 694  | 21.5      | 231  | 85.9 | 925       |
|             |               |      |           |      |      |           |

## APARTMENT TYPE A (M) LEVEL G

| UNIT<br>NO. | SUITE<br>AREA |      |      | CONY | TOTAL<br>AREA |      |  |
|-------------|---------------|------|------|------|---------------|------|--|
| G12         | SQM           | SQFT | SQM  | SQFT | SQM           | SQFT |  |
|             | 64.5          | 694  | 29.7 | 319  | 94.2          | 1014 |  |
|             |               |      |      |      |               |      |  |