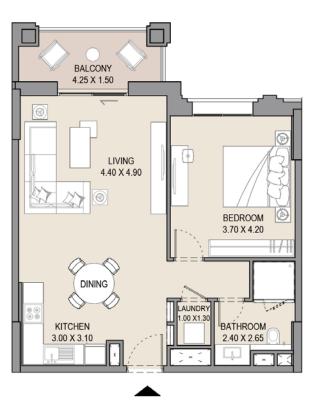

### 1 BEDROOM

#### APARTMENT TYPE A

LEVEL 1,2,3,4,5,6, 7 & 8

|     | ι   | JNIT NO | <b>)</b> . |     | SU   |      | BALCONY<br>AREA |      | TOTAL<br>AREA |     |
|-----|-----|---------|------------|-----|------|------|-----------------|------|---------------|-----|
| 101 | 113 | 201     | 213        | 301 | SQM  | SQFT | SQM             | SQFT | SQM           | SQF |
| 313 | 401 | 413     | 501        | 513 | 64.5 | 694  | 7.4             | 79   | 71.9          | 773 |
| 601 | 612 | 701     | 801        |     |      |      |                 |      |               |     |