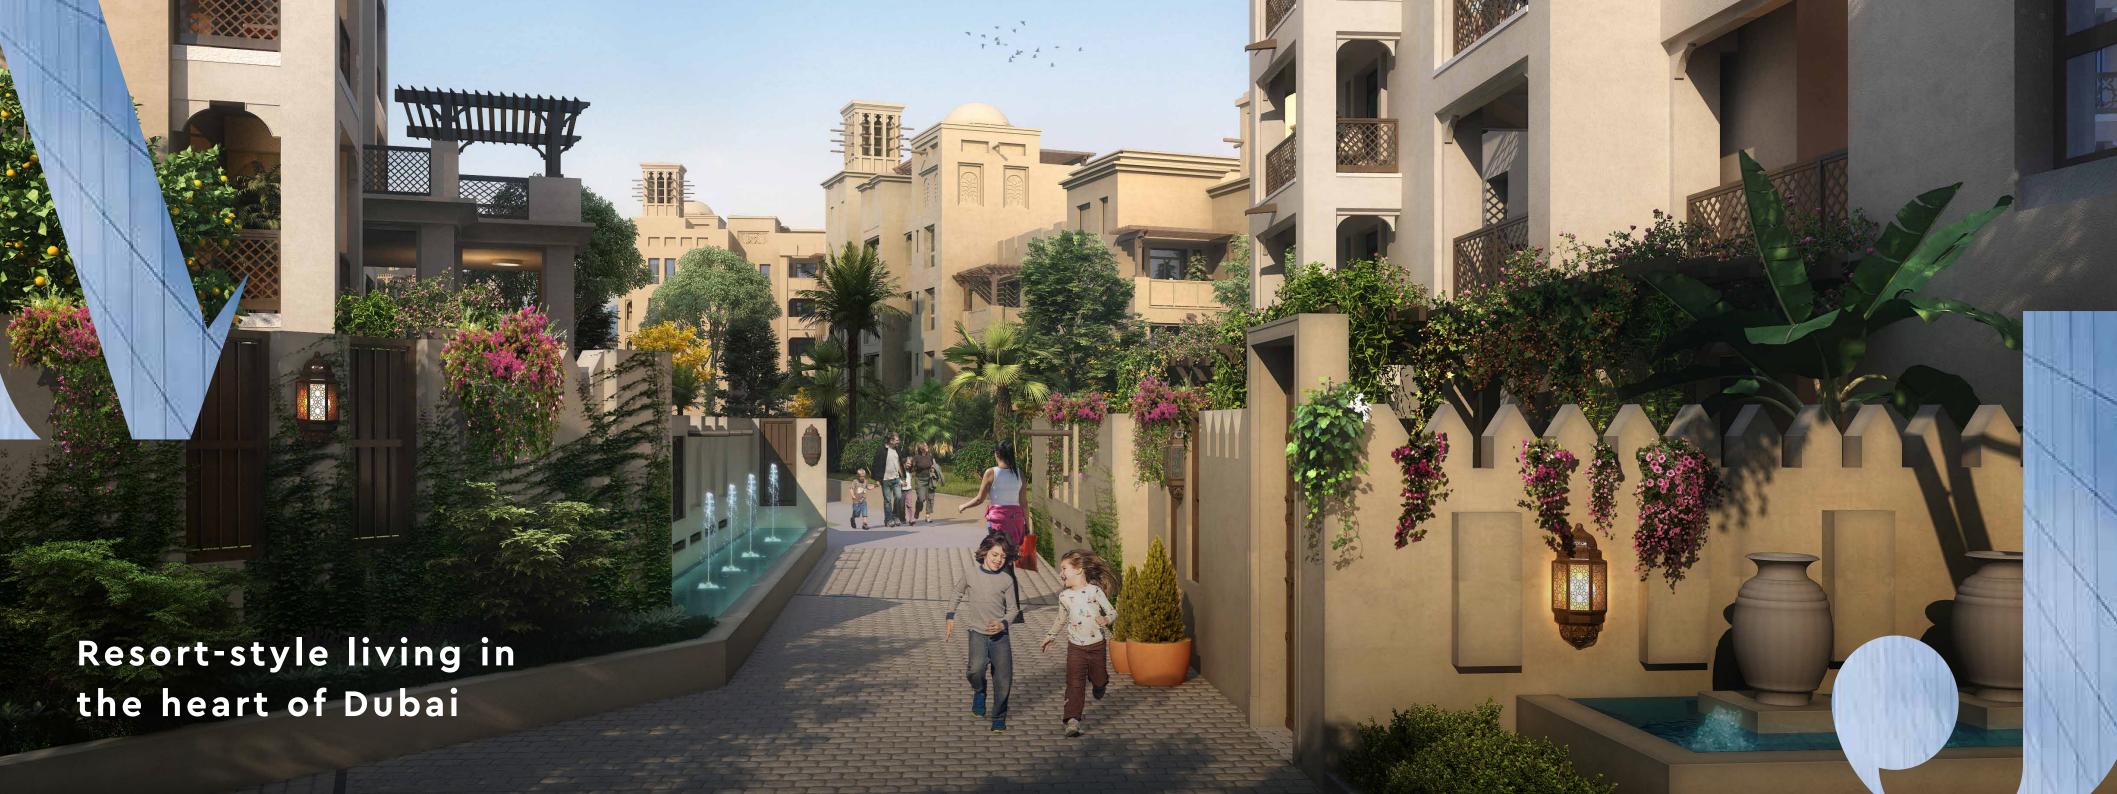

# Community An unparalleled oasis on a pathway to discovery

A central pedestrian walkway meanders through Madinat Jumeirah Living, providing access to private community entrances. Communal roof terraces with BBQ areas also offer magnificent views of Madinat Jumeirah, Burj Al Arab and the sea, while facilities include:

DAY CARE

PLAY AREAS

FITNESS CENTRES

SWIMMING POOLS

PARKS AND OPEN SPACES

DIRECT AIRCONDITIONED FOOTBRIDGE CONNECTED TO MADINAT JUMEIRAH RESORT