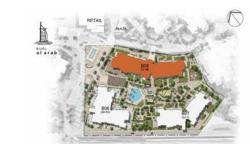

## Connectivity An address within touching distance of the city

Located 20 minutes from Dubai International Airport, and nestled in Madinat Jumeirah, Madinat Jumeirah Living is also just a few minutes from Dubai Media City, Dubai Internet City, Palm Jumeirah and Dubai Marina. It is adjacent to Burj Al Arab, Wild Wadi Waterpark<sup>TM</sup>, Jumeirah Beach Hotel; major shopping malls, public transport links and schools.

# Community An unparalleled oasis on a pathway to discovery

A central pedestrian walkway meanders through Madinat Jumeirah Living, providing access to private community entrances. Communal roof terraces with BBQ areas also offer magnificent views of Madinat Jumeirah, Burj Al Arab and the sea, while facilities include: