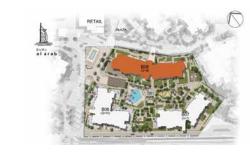

## Connectivity An address within touching distance of the city

Located 20 minutes from Dubai International Airport, and nestled in Madinat Jumeirah, Madinat Jumeirah Living is also just a few minutes from Dubai Media City, Dubai Internet City, Palm Jumeirah and Dubai Marina. It is adjacent to Burj Al Arab, Wild Wadi Waterpark<sup>TM</sup>, Jumeirah Beach Hotel; major shopping malls, public transport links and schools.

# Community An unparalleled oasis on a pathway to discovery

A central pedestrian walkway meanders through Madinat Jumeirah Living, providing access to private community entrances. Communal roof terraces with BBQ areas also offer magnificent views of Madinat Jumeirah, Burj Al Arab and the sea, while facilities include:

DAY CARE

PLAY AREAS

FITNESS CENTRES

SWIMMING POOLS

PARKS AND OPEN SPACES

DIRECT AIRCONDITIONED FOOTBRIDGE CONNECTED TO MADINAT JUMEIRAH RESORT