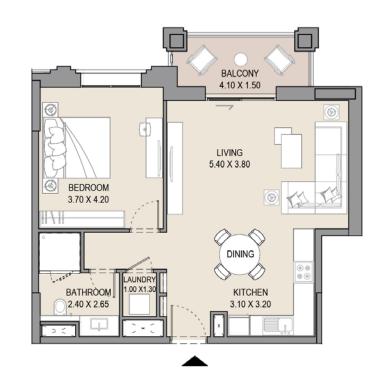

#### APARTMENT TYPE A

LEVEL 1,2,3,4,5,6, 7 & 8

|     | ι   | JNIT NO | <b>)</b> . |     | SU   |      | BALCONY<br>AREA |      | TOTAL<br>AREA |     |
|-----|-----|---------|------------|-----|------|------|-----------------|------|---------------|-----|
| 101 | 113 | 201     | 213        | 301 | SQM  | SQFT | SQM             | SQFT | SQM           | SQF |
| 313 | 401 | 413     | 501        | 513 | 64.5 | 694  | 7.4             | 79   | 71.9          | 773 |
| 601 | 612 | 701     | 801        |     |      |      |                 |      |               |     |

Disclaimer: Plans, details and unit orientation included are indicative only and are subject to change by the developer/seller at its sole discretion without notice and/or liability. All images, including features, finishes, furnishings, view and scale are illustrative only. Final areas, orientation, dimensions, layout and materials may differ from those stated.