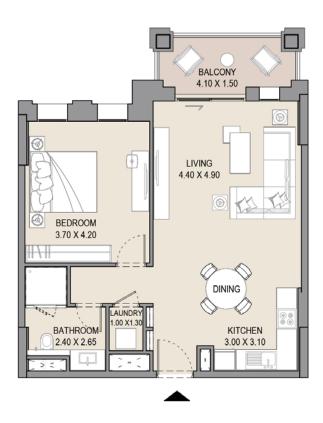

providing access to private community entrances. Communal roof terraces with BBQ areas also offer magnificent views of Madinat Jumeirah, Burj Al Arab and the sea, while facilities include:



DAY CARE



PLAY AREAS



FITNESS CENTRES



SWIMMING POOLS



PARKS AND OPEN SPACES



DIRECT AIRCONDITIONED FOOTBRIDGE CONNECTED TO MADINAT JUMEIRAH RESORT







#### APARTMENT TYPE A

LEVEL 1,2,3,4 & 5







| UNIT | NO. | SUITE |      |     | CONY | TOTAL<br>AREA |      |  |
|------|-----|-------|------|-----|------|---------------|------|--|
| 105  | 205 | SQM   | SQFT | SQM | SQFT | SQM           | SQFT |  |
| 305  | 405 | 64.5  | 694  | 9.2 | 98   | 73.6          | 792  |  |
| 505  |     |       |      |     |      |               |      |  |

#### APARTMENT TYPE A(M)

LEVEL 1,2,3,4 & 5







| UNIT | NO. | SUITE<br>AREA |      |     | CONY | TOTAL<br>AREA |      |  |
|------|-----|---------------|------|-----|------|---------------|------|--|
| 107  | 207 | SQM           | SQFT | SQM | SQFT | SQM           | SQFT |  |
| 307  | 407 | 64.5          | 694  | 7.4 | 79   | 71.8          | 773  |  |
| 507  |     |               |      |     |      |               |      |  |

### 1 BEDROOM

#### APARTMENT TYPE A

LEVEL 1,2,3,4,5,6, 7 & 8







|     | ι   | JNIT NO | <b>)</b> . |     | SU   |      | BALCONY<br>AREA |      | TOTAL<br>AREA |     |
|-----|-----|---------|------------|-----|------|------|-----------------|------|---------------|-----|
| 101 | 113 | 201     | 213        | 301 | SQM  | SQFT | SQM             | SQFT | SQM           | SQF |
| 313 | 401 | 413     | 501