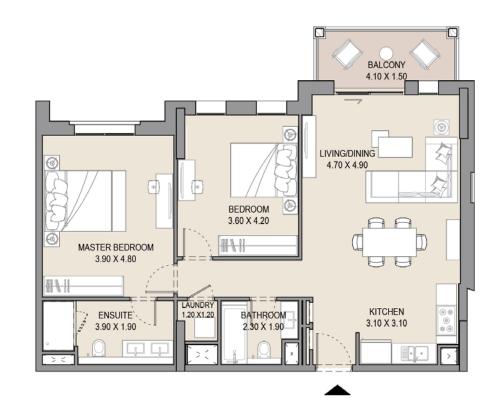

#### APARTMENT TYPE A

LEVEL 1,2,3,4,5,6, 7 & 8

|     | ι   | JNIT NO | <b>)</b> . |     | SU   |      | BALCONY<br>AREA |      | TOTAL<br>AREA |     |
|-----|-----|---------|------------|-----|------|------|-----------------|------|---------------|-----|
| 101 | 113 | 201     | 213        | 301 | SQM  | SQFT | SQM             | SQFT | SQM           | SQF |
| 313 | 401 | 413     | 501        | 513 | 64.5 | 694  | 7.4             | 79   | 71.9          | 773 |
| 601 | 612 | 701     | 801        |     |      |      |                 |      |               |     |