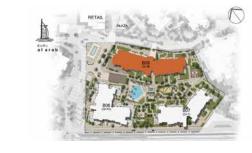

## Connectivity An address within touching distance of the city

Located 20 minutes from Dubai International Airport, and nestled in Madinat Jumeirah, Madinat Jumeirah Living is also just a few minutes from Dubai Media City, Dubai Internet City, Palm Jumeirah and Dubai Marina. It is adjacent to Burj Al Arab, Wild Wadi Waterpark<sup>TM</sup>, Jumeirah Beach Hotel; major shopping malls, public transport links and schools.

# Community An unparalleled oasis on a pathway to discovery

A central pedestrian walkway meanders through Madinat Jumeirah Living, providing access to private community entrances. Communal roof terraces with BBQ areas also offer magnificent views of Madinat Jumeirah, Burj Al Arab and the sea, while facilities include:

DAY CARE

PLAY AREAS

FITNESS CENTRES

SWIMMING POOLS

PARKS AND OPEN SPACES

DIRECT AIRCONDITIONED FOOTBRIDGE CONNECTED TO MADINAT JUMEIRAH RESORT