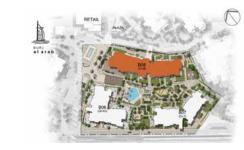

## Connectivity An address within touching distance of the city

Located 20 minutes from Dubai International Airport, and nestled in Madinat Jumeirah, Madinat Jumeirah Living is also just a few minutes from Dubai Media City, Dubai Internet City, Palm Jumeirah and Dubai Marina. It is adjacent to Burj Al Arab, Wild Wadi Waterpark<sup>TM</sup>, Jumeirah Beach Hotel; major shopping malls, public transport links and schools.

# Community An unparalleled oasis on a pathway to discovery

A central pedestrian walkway meanders through Madinat Jumeirah Living, providing access to private community entrances. Communal roof terraces with BBQ areas also offer magnificent views of Madinat Jumeirah, Burj Al Arab and the sea, while facilities include:

DAY CARE

PLAY AREAS

FITNESS CENTRES

SWIMMING POOLS

PARKS AND OPEN SPACES

DIRECT AIRCONDITIONED FOOTBRIDGE CONNECTED TO MADINAT JUMEIRAH RESORT