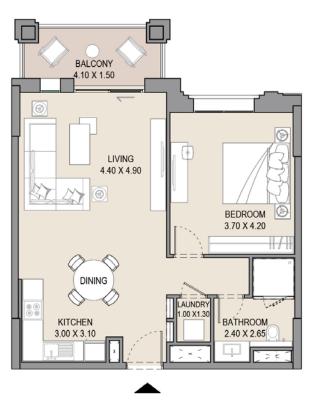

#### APARTMENT TYPE A

LEVEL 1,2,3,4 & 5

| UNIT | NO. | SUITE |      |     | CONY | TOTAL<br>AREA |      |  |
|------|-----|-------|------|-----|------|---------------|------|--|
| 105  | 205 | SQM   | SQFT | SQM | SQFT | SQM           | SQFT |  |
| 305  | 405 | 64.5  | 694  | 9.2 | 98   | 73.6          | 792  |  |
| 505  |     |       |      |     |      |               |      |  |

#### APARTMENT TYPE A(M)

LEVEL 1,2,3,4 & 5

| UNIT | NO. | SUITE<br>AREA |      |     | CONY | TOTAL<br>AREA |      |  |
|------|-----|---------------|------|-----|------|---------------|------|--|
| 107  | 207 | SQM           | SQFT | SQM | SQFT | SQM           | SQFT |  |
| 307  | 407 | 64.5          | 694  | 7.4 | 79   | 71.8          | 773  |  |
| 507  |     |               |      |     |      |               |      |  |

#### APARTMENT TYPE A

LEVEL 1,2,3,4,5,6, 7 & 8

|     | ι   | JNIT NO | <b>)</b> . |     | SU   |      | BALCONY<br>AREA |      | TOTAL<br>AREA |     |
|-----|-----|---------|------------|-----|------|------|-----------------|------|---------------|-----|
| 101 | 113 | 201     | 213        | 301 | SQM  | SQFT | SQM             | SQFT | SQM           | SQF |
| 313 | 401 | 413     | 501        | 513 | 64.5 | 694  | 7.4             | 79   | 71.9          | 773 |
| 601 | 612 | 701     | 801        |     |      |      |                 |      |               |     |

#### APARTMENT TYPE A(M)

LEVEL 1,2,3,4,5,6,7 & 8

| UNIT NO. |     |     |     |     | SUITE BALCO<br>AREA ARE |      |     |      |      |      |
|----------|-----|-----|-----|-----|-------------------------|------|-----|------|------|------|
| 106      | 114 | 206 | 214 | 306 | SQM                     | SQFT | SQM | SQFT | SQM  | SQFT |
| 314      | 406 | 414 | 506 | 514 | 64.5                    | 694  | 7.1 | 76   | 71.6 | 770  |
| 613      | 709 | 809 |     |     |                         |      |     |      |      |      |

#### APARTMENT TYPE A

LEVEL 1,2,3,4,5,6, 7 & 8

| UNIT<br>NO. | SUITE<br>AREA |      |      | CONY | TOTAL<br>AREA |      |  |
|-------------|---------------|------|------|------|---------------|------|--|
| 116         | SQM           | SQFT | SQM  | SQFT | SQM           | SQFT |  |
|             | 64.7          | 697  | 13.4 | 144  | 78.1          | 841  |  |
|             |               |      |      |      |               |      |  |

APARTMENT TYPE A (M)

LEVEL 1

| UNIT<br>NO. | SUI<br>AR |      |      | CONY |      | TAL<br>EA |
|-------------|-----------|------|------|------|------|-----------|
| 116         | SQM       | SQFT | SQM  | SQFT | SQM  | SQFT      |
|             | 64.7      | 697  | 13.4 | 144  | 78.1 | 841       |
|             |           |      |      |      |      |           |

#### APARTMENT TYPE A (M)

LEVEL 2,3,4,5,6, 7 & 8

| 216 316 416 SQM SQFT SQM SQFT SQM S | UNIT NO. |     |
|-------------------------------------|----------|-----|
|                                     | 216 316  | 216 |
| 516 615 711 64.7 697 7.4 79 72.1 7  | 516 615  | 516 |
| 811                                 | 811      | 811 |

#### APARTMENT TYPE A

LEVEL 7 & 8

| UNIT<br>NO. |      | SUITE |     | CONY | TO'  | TAL<br>EA |
|-------------|------|-------|-----|------|------|-----------|
| 708         | SQM  | SQFT  | SQM | SQFT | SQM  | SQFT      |
| 808         | 64.3 | 692   | 7.4 | 79   | 71.6 | 771       |
|             |      |       |     |      |      |           |