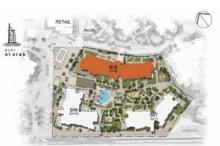

## Connectivity An address within touching distance of the city

Located 20 minutes from Dubai International Airport, and nestled in Madinat Jumeirah, Madinat Jumeirah Living is also just a few minutes from Dubai Media City, Dubai Internet City, Palm Jumeirah and Dubai Marina. It is adjacent to Burj Al Arab, Wild Wadi Waterpark<sup>TM</sup>, Jumeirah Beach Hotel; major shopping malls, public transport links and schools.

# Community An unparalleled oasis on a pathway to discovery

A central pedestrian walkway meanders through Madinat Jumeirah Living, providing access to private community entrances. Communal roof terraces with BBQ areas also offer magnificent views of Madinat Jumeirah, Burj Al Arab and the sea, while facilities include:

DAY CARE

PLAY AREAS

FITNESS CENTRES

SWIMMING POOLS

PARKS AND OPEN SPACES

DIRECT AIRCONDITIONED FOOTBRIDGE CONNECTED TO MADINAT JUMEIRAH RESORT