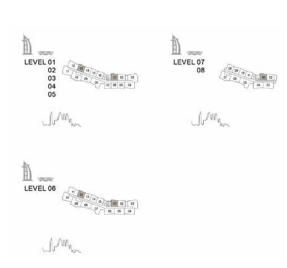

#### APARTMENT TYPE A

LEVEL 1,2,3,4 & 5

| UNIT | NO. | SUITE |      |     | CONY | TOTAL<br>AREA |      |  |
|------|-----|-------|------|-----|------|---------------|------|--|
| 105  | 205 | SQM   | SQFT | SQM | SQFT | SQM           | SQFT |  |
| 305  | 405 | 64.5  | 694  | 9.2 | 98   | 73.6          | 792  |  |
| 505  |     |       |      |     |      |               |      |  |

#### APARTMENT TYPE A(M)

LEVEL 1,2,3,4 & 5

| UNIT | NO. | SUITE<br>AREA |      |     | CONY | TOTAL<br>AREA |      |  |
|------|-----|---------------|------|-----|------|---------------|------|--|
| 107  | 207 | SQM           | SQFT | SQM | SQFT | SQM           | SQFT |  |
| 307  | 407 | 64.5          | 694  | 7.4 | 79   | 71.8          | 773  |  |
| 507  |     |               |      |     |      |               |      |  |

#### APARTMENT TYPE A

LEVEL 1,2,3,4,5,6, 7 & 8

|     | ι   | JNIT NO | <b>)</b> . |     | SU   |      | BALCONY<br>AREA |      | TOTAL<br>AREA |     |
|-----|-----|---------|------------|-----|------|------|-----------------|------|---------------|-----|
| 101 | 113 | 201     | 213        | 301 | SQM  | SQFT | SQM             | SQFT | SQM           | SQF |
| 313 | 401 | 413     | 501        | 513 | 64.5 | 694  | 7.4             | 79   | 71.9          | 773 |
| 601 | 612 | 701     | 801        |     |      |      |                 |      |               |     |

#### APARTMENT TYPE A(M)

LEVEL 1,2,3,4,5,6,7 & 8

| UNIT NO. |     |     |     |     | SUITE BALCO<br>AREA ARE |      |     |      |      |      |
|----------|-----|-----|-----|-----|-------------------------|------|-----|------|------|------|
| 106      | 114 | 206 | 214 | 306 | SQM                     | SQFT | SQM | SQFT | SQM  | SQFT |
| 314      | 406 | 414 | 506 | 514 | 64.5                    | 694  | 7.1 | 76   | 71.6 | 770  |
| 613      | 709 | 809 |     |     |                         |      |     |      |      |      |