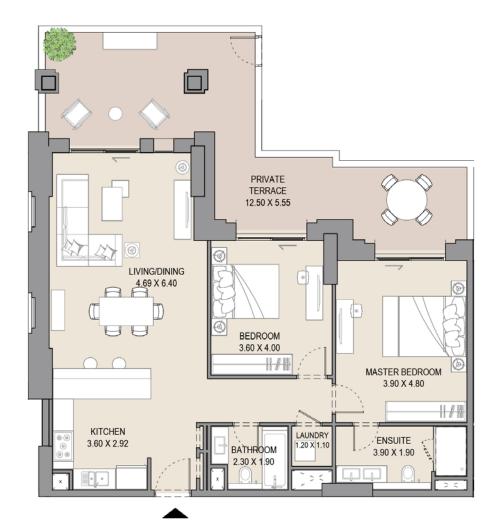

### 1 BEDROOM

#### APARTMENT TYPE A

LEVEL 1,2,3,4,5,6, 7 & 8

|     | ι   | JNIT NO | <b>)</b> . |     | SU   |      | BALCONY<br>AREA |      | TOTAL<br>AREA |     |
|-----|-----|---------|------------|-----|------|------|-----------------|------|---------------|-----|
| 101 | 113 | 201     | 213        | 301 | SQM  | SQFT | SQM             | SQFT | SQM           | SQF |
| 313 | 401 | 413     | 501        | 513 | 64.5 | 694  | 7.4             | 79   | 71.9          | 773 |
| 601 | 612 | 701     | 801        |     |      |      |                 |      |               |     |

#### APARTMENT TYPE A(M)

LEVEL 1,2,3,4,5,6,7 & 8

| UNIT NO. |     |     |     |     | SUITE BALCO<br>AREA ARE |      |     |      |      |      |
|----------|-----|-----|-----|-----|-------------------------|------|-----|------|------|------|
| 106      | 114 | 206 | 214 | 306 | SQM                     | SQFT | SQM | SQFT | SQM  | SQFT |
| 314      | 406 | 414 | 506 | 514 | 64.5                    | 694  | 7.1 | 76   | 71.6 | 770  |
| 613      | 709 | 809 |     |     |                         |      |     |      |      |      |