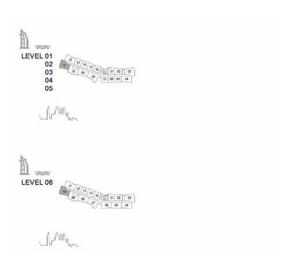

-----|
| G02         | SQM           | SQFT | SQM             | SQFT | SQM           | SQF1 |
|             | 64.3          | 692  | 25.1            | 270  | 89.4          | 963  |
|             |               |      |                 |      |               |      |

#### APARTMENT TYPE A

LEVEL 1,2,3,4,5 & 6







| UNIT | UNIT NO. |       | SUITE<br>AREA |      | CONY | TOTAL<br>AREA |      |  |
|------|----------|-------|---------------|------|------|---------------|------|--|
| 103  | 203      | SQM   | SQFT          | SQM  | SQFT | SQM           | SQFT |  |
| 303  | 403      | 104.4 | 1124          | 16.0 | 172  | 120.4         | 1296 |  |
| 503  | 603      |       |               |      |      |               |      |  |

#### 2 BEDROOM

#### APARTMENT TYPE A

LEVEL 1,2,3,4,5 & 6







| UNIT | NO. | SUITE |      | BALCONY<br>AREA |      | TOTAL<br>AREA |      |
|------|-----|-------|------|-----------------|------|---------------|------|
| 111  | 211 | SQM   | SQFT | SQM             | SQFT | SQM           | SQFT |
| 311  | 411 | 103.7 | 1117 | 15.8            | 170  | 119.5         | 1286 |
| 511  | 610 |       |      |                 |      |               |      |

Disclaimer: Plans, details and unit orientation included are indicative only and are subject to change by the developer/seller at its sole discretion without notice and/or liability. All images, including features, finishes, furnishings, view and scale are illustrative only. Final areas, orientation, dimensions, layout and materials may differ from those stated.

#### APARTMENT TYPE A1

LEVEL G