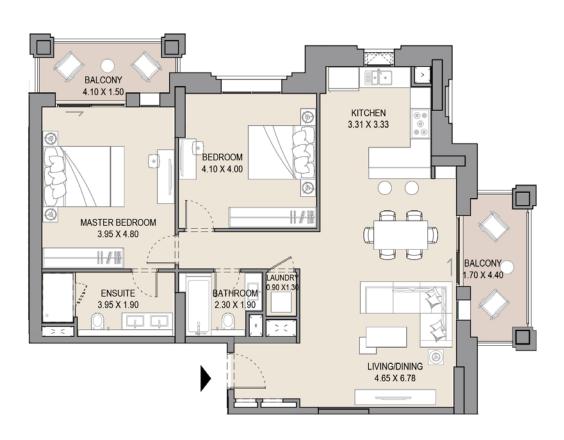

the developer/seller at its sole discretion without notice and/or liability. All images, including features, finishes,

furnishings, view and scale are illustrative only. Final areas, orientation, dimensions, layout and materials may differ from those stated.

#### 1 BEDROOM

#### APARTMENT TYPE A1

LEVEL G







| UNIT<br>NO. | SUITE<br>AREA |      | BALCONY<br>AREA |      | TOTAL<br>AREA |      |
|-------------|---------------|------|-----------------|------|---------------|------|
| G02         | SQM           | SQFT | SQM             | SQFT | SQM           | SQF1 |
|             | 64.3          | 692  | 25.1            | 270  | 89.4          | 963  |
|             |               |      |                 |      |               |      |

#### APARTMENT TYPE A

LEVEL 1,2,3,4,5 & 6







| UNIT | UNIT NO. |       | SUITE<br>AREA |      | CONY | TOTAL<br>AREA |      |  |
|------|----------|-------|---------------|------|------|---------------|------|--|
| 103  | 203      | SQM   | SQFT          | SQM  | SQFT | SQM           | SQFT |  |
| 303  | 403      | 104.4 | 1124          | 16.0 | 172  | 120.4         | 1296 |  |
| 503  | 603      |       |               |      |      |               |      |  |

#### 2 BEDROOM

#### APARTMENT TYPE A

LEVEL 1,2,3,4,5 & 6







| UNIT | NO. | SUITE |      | BALCONY<br>AREA |      | TOTAL<br>AREA |      |
|------|-----|-------|------|-----------------|------|---------------|------|
| 111  | 211 | SQM   | SQFT | SQM             | SQFT | SQM           | SQFT |
| 311  | 411 | 103.7 | 1117 | 15.8            | 170  | 119.5         | 1286 |