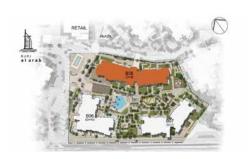

## Connectivity An address within touching distance of the city

Located 20 minutes from Dubai International Airport, and nestled in Madinat Jumeirah, Madinat Jumeirah Living is also just a few minutes from Dubai Media City, Dubai Internet City, Palm Jumeirah and Dubai Marina. It is adjacent to Burj Al Arab, Wild Wadi Waterpark<sup>TM</sup>, Jumeirah Beach Hotel; major shopping malls, public transport links and schools.

# Community An unparalleled oasis on a pathway to discovery

A central pedestrian walkway meanders through Madinat Jumeirah Living, providing access to private community entrances. Communal roof terraces with BBQ areas also offer magnificent views of Madinat Jumeirah, Burj Al Arab and the sea, while facilities include:

DAY CARE

PLAY AREAS

FITNESS CENTRES

SWIMMING POOLS

PARKS AND OPEN SPACES

DIRECT AIRCONDITIONED FOOTBRIDGE CONNECTED TO MADINAT JUMEIRAH RESORT