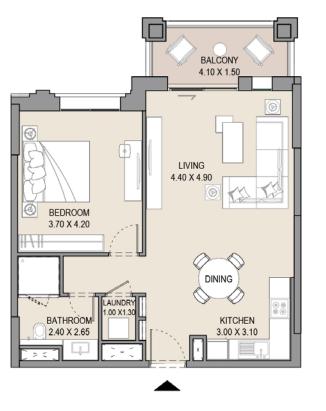

### 1 BEDROOM

#### APARTMENT TYPE A

LEVEL 1,2,3,4,5,6, 7 & 8

|     | ι   | JNIT NO | <b>)</b> . |     | SU   |      | BALCONY<br>AREA |      | TOTAL<br>AREA |     |
|-----|-----|---------|------------|-----|------|------|-----------------|------|---------------|-----|
| 101 | 113 | 201     | 213        | 301 | SQM  | SQFT | SQM             | SQFT | SQM           | SQF |
| 313 | 401 | 413     | 501        | 513 | 64.5 | 694  | 7.4             | 79   | 71.9          | 773 |
| 601 | 612 | 701     | 801        |     |      |      |                 |      |               |     |