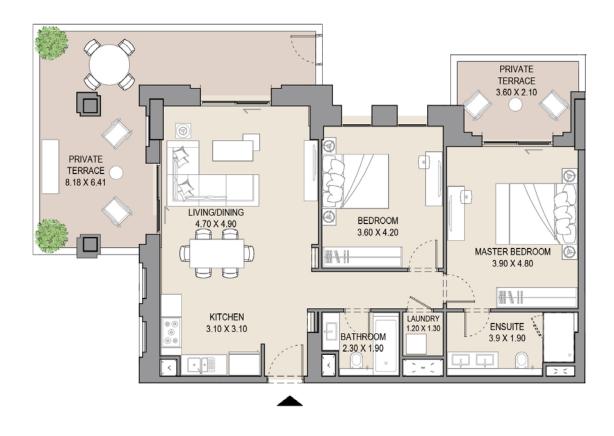

t notice and/or liability. All images, including features, finishes, furnishings, view and scale are illustrative only. Final areas, orientation, dimensions, layout and materials may differ from those stated.

#### 2 BEDROOM

#### APARTMENT TYPE B2

LEVEL 1,2,3,4,5 & 6







|     | UNIT NO. |     |     | SU<br>AR |      | BALCONY<br>AREA |      | TOTAL<br>AREA |      |
|-----|----------|-----|-----|----------|------|-----------------|------|---------------|------|
| 104 | 112      | 204 | 212 | SQM      | SQFT | SQM             | SQFT | SQM           | SQFT |
| 304 | 312      | 404 | 412 | 93.5     | 1007 | 8.9             | 96   | 102.4         | 1103 |
| 504 | 512      | 604 | 611 |          |      |                 |      |               |      |

#### APARTMENT TYPE B2

LEVEL G







| UNIT<br>NO. | SUITE<br>AREA |      | D/LOOITI |      | TOTAL<br>AREA |      |
|-------------|---------------|------|----------|------|---------------|------|
| G04         | SQM           | SQFT | SQM      | SQFT | SQM           | SQFT |
|             | 93.5          | 1006 | 41.3     | 445  | 134.8         | 1451 |
|             |               |      |          |      |               |      |

#### 2 BEDROOM

#### APARTMENT TYPE B2

LEVEL G







| UNIT<br>NO. | SUI<br>AR |      |      | CONY | TO <sup>*</sup> |      |
|-------------|-----------|------|------|------|-----------------|------|
| G10         | SQM       | SQFT | SQM  | SQFT | SQM             | SQF1 |
|             | 93.4      | 1006 | 41.4 | 446  | 134.9           | 1452 |
|             |           |      |      |