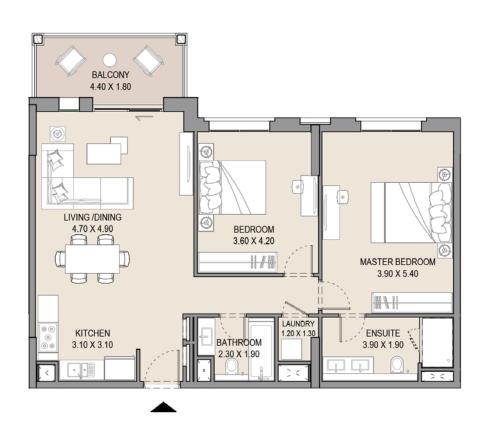

### 1 BEDROOM

#### APARTMENT TYPE A

LEVEL 1,2,3,4,5,6, 7 & 8

|     | ι   | JNIT NO | <b>)</b> . |     | SU   |      | BALCONY<br>AREA |      | TOTAL<br>AREA |     |
|-----|-----|---------|------------|-----|------|------|-----------------|------|---------------|-----|
| 101 | 113 | 201     | 213        | 301 | SQM  | SQFT | SQM             | SQFT | SQM           | SQF |
| 313 | 401 | 413     | 501        | 513 | 64.5 | 694  | 7.4             | 79   | 71.9          | 773 |
| 601 | 612 | 701     | 801        |     |      |      |                 |      |               |     |

Disclaimer: Plans, details and unit orientation included are indicative only and are subject to change by the developer/seller at its sole discretion without notice and/or liability. All images, including features, finishes, furnishings, view and scale are illustrative only. Final areas, orientation, dimensions, layout and materials may differ from those stated.