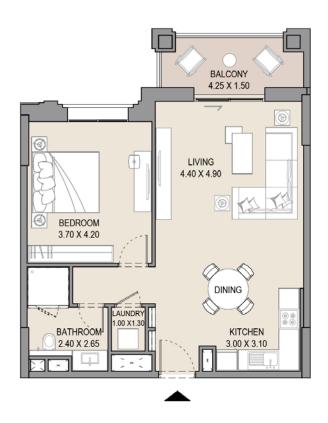

## APARTMENT TYPE A LEVEL G

| UN |    | SUITE |      |      | CONY | TOTAL<br>AREA |      |  |
|----|----|-------|------|------|------|---------------|------|--|
| GO | )1 | SQM   | SQFT | SQM  | SQFT | SQM           | SQFT |  |
|    |    | 64.6  | 695  | 29.3 | 316  | 93.9          | 1011 |  |
|    |    |       |      |      |      |               |      |  |

## APARTMENT TYPE A LEVEL G

| UNIT<br>NO. | SUITE<br>AREA |      |      | CONY | TOTAL<br>AREA |      |  |
|-------------|---------------|------|------|------|---------------|------|--|
| G05         | SQM           | SQFT | SQM  | SQFT | SQM           | SQFT |  |
|             | 64.5          | 694  | 24.9 | 268  | 89.4          | 962  |  |
|             |               |      |      |      |               |      |  |

### APARTMENT TYPE A (M)

LEVEL G

| UNIT<br>NO. | SUI<br>AR |      |      | CONY | TO <sup>*</sup> |     |
|-------------|-----------|------|------|------|-----------------|-----|
| G06         | SQM       | SQFT | SQM  | SQFT | SQM             | SQF |
|             | 64.5      | 694  | 15.3 | 165  | 79.8            | 859 |
|             |           |      |      |      |                 |     |

## APARTMENT TYPE A (M) LEVEL G

LEVEL G

| UNIT<br>NO. | SUITE<br>AREA |      | D/LEGGITI |      |      | TAL<br>EA |
|-------------|---------------|------|-----------|------|------|-----------|
| G07         | SQM           | SQFT | SQM       | SQFT | SQM  | SQFT      |
|             | 64.5          | 694  | 21.5      | 231  | 85.9 | 925       |
|             |               |      |           |      |      |           |

## APARTMENT TYPE A LEVEL G

| UNIT<br>NO. | SUITE<br>AREA |      |      | CONY | TOTAL<br>AREA |      |  |
|-------------|---------------|------|------|------|---------------|------|--|
| G11         | SQM           | SQFT | SQM  | SQFT | SQM           | SQFT |  |
|             | 64.5          | 694  | 29.3 | 316  | 93.8          | 1009 |  |
|             |               |      |      |      |               |      |  |

## APARTMENT TYPE A (M) LEVEL G

| UNIT<br>NO. | SUITE<br>AREA |      |      | CONY | TOTAL<br>AREA |      |  |
|-------------|---------------|------|------|------|---------------|------|--|
| G12         | SQM           | SQFT | SQM  | SQFT | SQM           | SQFT |  |
|             | 64.5          | 694  | 29.7 | 319  | 94.2          | 1014 |  |
|             |               |      |      |      |               |      |  |

## APARTMENT TYPE A LEVEL G

| UNIT<br>NO. | SUITE |      | BALCONY<br>AREA |      | TOTAL<br>AREA |      |
|-------------|-------|------|-----------------|------|---------------|------|
| G13         | SQM   | SQFT | SQM             | SQFT | SQM           | SQFT |
|             | 64.5  | 694  | 29.7            | 319  | 94.2          | 1014 |
|             |       |      |                 |      |               |      |