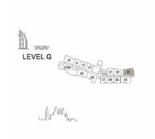

## APARTMENT TYPE A LEVEL G

| UN |    | SUITE |      |      | CONY | TOTAL<br>AREA |      |  |
|----|----|-------|------|------|------|---------------|------|--|
| GO | )1 | SQM   | SQFT | SQM  | SQFT | SQM           | SQFT |  |
|    |    | 64.6  | 695  | 29.3 | 316  | 93.9          | 1011 |  |
|    |    |       |      |      |      |               |      |  |

## APARTMENT TYPE A LEVEL G

| UNIT<br>NO. | SUITE<br>AREA |      |      | CONY | TOTAL<br>AREA |      |  |
|-------------|---------------|------|------|------|---------------|------|--|
| G05         | SQM           | SQFT | SQM  | SQFT | SQM           | SQFT |  |
|             | 64.5          | 694  | 24.9 | 268  | 89.4          | 962  |  |
|             |               |      |      |      |               |      |  |

### APARTMENT TYPE A (M)

LEVEL G

| UNIT<br>NO. | SUI<br>AR |      |      | CONY | TO <sup>*</sup> |     |
|-------------|-----------|------|------|------|-----------------|-----|
| G06         | SQM       | SQFT | SQM  | SQFT | SQM             | SQF |
|             | 64.5      | 694  | 15.3 | 165  | 79.8            | 859 |
|             |           |      |      |      |                 |     |

## APARTMENT TYPE A (M) LEVEL G

LEVEL G

| UNIT<br>NO. | SUITE<br>AREA |      | D/LEGGITI |      |      | TAL<br>EA |
|-------------|---------------|------|-----------|------|------|-----------|
| G07         | SQM           | SQFT | SQM       | SQFT | SQM  | SQFT      |
|             | 64.5          | 694  | 21.5      | 231  | 85.9 | 925       |
|             |               |      |           |      |      |           |

## APARTMENT TYPE A LEVEL G

| UNIT<br>NO. | SUITE<br>AREA |      |      | CONY | TOTAL<br>AREA |      |  |
|-------------|---------------|------|------|------|---------------|------|--|
| G11         | SQM           | SQFT | SQM  | SQFT | SQM           | SQFT |  |
|             | 64.5          | 694  | 29.3 | 316  | 93.8          | 1009 |  |
|             |               |      |      |      |               |      |  |

## APARTMENT TYPE A (M) LEVEL G

| UNIT<br>NO. | SUITE<br>AREA |      |      | CONY | TOTAL<br>AREA |      |  |
|-------------|---------------|------|------|------|---------------|------|--|
| G12         | SQM           | SQFT | SQM  | SQFT | SQM           | SQFT |  |
|             | 64.5          | 694  | 29.7 | 319  | 94.2          | 1014 |  |
|             |               |      |      |      |               |      |  |

## APARTMENT TYPE A LEVEL G

| UNIT<br>NO. | SUITE |      | BALCONY<br>AREA |      | TOTAL<br>AREA |      |
|-------------|-------|------|-----------------|------|---------------|------|
| G13         | SQM   | SQFT | SQM             | SQFT | SQM           | SQFT |
|             | 64.5  | 694  | 29.7            | 319  | 94.2          | 1014 |
|             |       |      |                 |      |               |      |