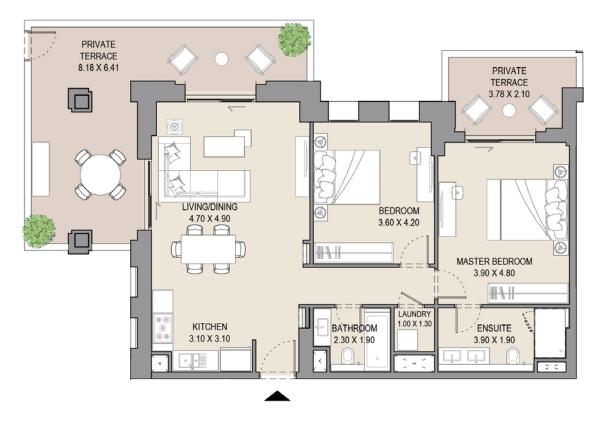

------|------|
| 104 | 112      | 204 | 212 | SQM      | SQFT | SQM             | SQFT | SQM           | SQFT |
| 304 | 312      | 404 | 412 | 93.5     | 1007 | 8.9             | 96   | 102.4         | 1103 |
| 504 | 512      | 604 | 611 |          |      |                 |      |               |      |

#### APARTMENT TYPE B2

LEVEL G







| UNIT<br>NO. | SUITE<br>AREA |      | D/LOOITI |      | TOTAL<br>AREA |      |
|-------------|---------------|------|----------|------|---------------|------|
| G04         | SQM           | SQFT | SQM      | SQFT | SQM           | SQFT |
|             | 93.5          | 1006 | 41.3     | 445  | 134.8         | 1451 |
|             |               |      |          |      |               |      |

#### 2 BEDROOM

#### APARTMENT TYPE B2

LEVEL G







| UNIT<br>NO. | SUI<br>AR |      |      | CONY | TO <sup>*</sup> |      |
|-------------|-----------|------|------|------|-----------------|------|
| G10         | SQM       | SQFT | SQM  | SQFT | SQM             | SQF1 |
|             | 93.4      | 1006 | 41.4 | 446  | 134.9           | 1452 |
|             |           |      |      |      |                 |      |

Disclaimer: Plans, details and unit orientation included are indicative only and are subject to change by the developer/seller at its sole discretion without notice and/or liability. All images, including features, finishes, furnishings, view and scale are illustrative only. Final areas, orientation, dimensions, layout and materials may differ from those stated.

#### APARTMENT TYPE C

LEVEL 1,2,3,4,5,6,7 & 8







| UNIT