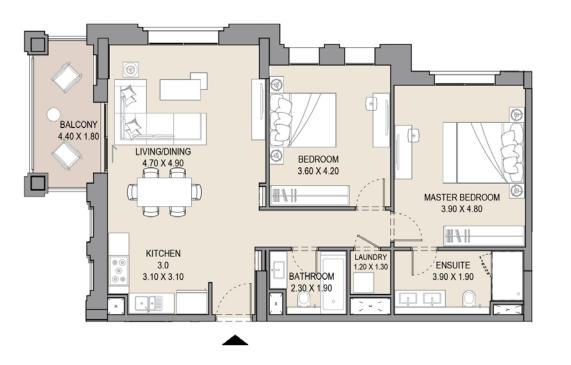

EA |      |     | CONY | TOTAL<br>AREA |      |  |
|-------------|---------------|------|-----|------|---------------|------|--|
| 605         | SQM           | SQFT | SQM | SQFT | SQM           | SQFT |  |
| 703         | 96.0          | 1033 | 9.1 | 98   | 105.1         | 1131 |  |
| 803         |               |      |     |      |               |      |  |

#### Disclaimer: Plans, details and unit orientation included are indicative only and are subject to change by the developer/seller at its sole discretion without notice and/or liability. All images, including features, finishes, furnishings, view and scale are illustrative only. Final areas, orientation, dimensions, layout and materials may differ from those stated.

#### 2 BEDROOM

#### APARTMENT TYPE B2

LEVEL 1,2,3,4,5 & 6







|     | UNIT NO. |     |     | SU<br>AR |      | BALCONY<br>AREA |      | TOTAL<br>AREA |      |
|-----|----------|-----|-----|----------|------|-----------------|------|---------------|------|
| 104 | 112      | 204 | 212 | SQM      | SQFT | SQM             | SQFT | SQM           | SQFT |
| 304 | 312      | 404 | 412 | 93.5     | 1007 | 8.9             | 96   | 102.4         | 1103 |
| 504 | 512      | 604 | 611 |          |      |                 |      |               |      |

#### APARTMENT TYPE B2

LEVEL G







| UNIT<br>NO. | SUITE<br>AREA |      | D/LOOITI |      | TOTAL<br>AREA |      |
|-------------|---------------|------|----------|------|---------------|------|
| G04         | SQM           | SQFT | SQM      | SQFT | SQM           | SQFT |
|             | 93.5          | 1