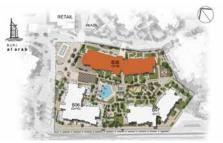

## Connectivity An address within touching distance of the city

Located 20 minutes from Dubai International Airport, and nestled in Madinat Jumeirah, Madinat Jumeirah Living is also just a few minutes from Dubai Media City, Dubai Internet City, Palm Jumeirah and Dubai Marina. It is adjacent to Burj Al Arab, Wild Wadi Waterpark<sup>TM</sup>, Jumeirah Beach Hotel; major shopping malls, public transport links and schools.

# Community An unparalleled oasis on a pathway to discovery

A central pedestrian walkway meanders through Madinat Jumeirah Living, providing access to private community entrances. Communal roof terraces with BBQ areas also offer magnificent views of Madinat Jumeirah, Burj Al Arab and the sea, while facilities include:

DAY CARE

PLAY AREAS

FITNESS CENTRES

SWIMMING POOLS

PARKS AND OPEN SPACES

DIRECT AIRCONDITIONED FOOTBRIDGE CONNECTED TO MADINAT JUMEIRAH RESORT