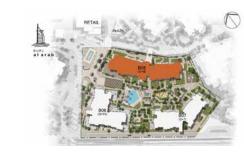

## Connectivity An address within touching distance of the city

Located 20 minutes from Dubai International Airport, and nestled in Madinat Jumeirah, Madinat Jumeirah Living is also just a few minutes from Dubai Media City, Dubai Internet City, Palm Jumeirah and Dubai Marina. It is adjacent to Burj Al Arab, Wild Wadi Waterpark<sup>TM</sup>, Jumeirah Beach Hotel; major shopping malls, public transport links and schools.

# Community An unparalleled oasis on a pathway to discovery

A central pedestrian walkway meanders through Madinat Jumeirah Living, providing access to private community entrances. Communal roof terraces with BBQ areas also offer magnificent views of Madinat Jumeirah, Burj Al Arab and the sea, while facilities include:

DAY CARE

PLAY AREAS

FITNESS CENTRES

SWIMMING POOLS

PARKS AND OPEN SPACES

DIRECT AIRCONDITIONED FOOTBRIDGE CONNECTED TO MADINAT JUMEIRAH RESORT