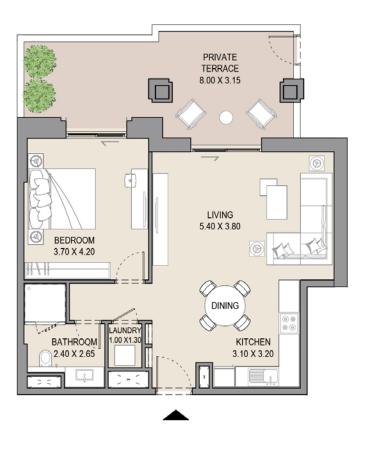

### 1 BEDROOM

#### APARTMENT TYPE A

LEVEL 1,2,3,4,5,6, 7 & 8

|     | ι   | JNIT NO | <b>)</b> . |     | SU   |      | BALCONY<br>AREA |      | TOTAL<br>AREA |     |
|-----|-----|---------|------------|-----|------|------|-----------------|------|---------------|-----|
| 101 | 113 | 201     | 213        | 301 | SQM  | SQFT | SQM             | SQFT | SQM           | SQF |
| 313 | 401 | 413     | 501        | 513 | 64.5 | 694  | 7.4             | 79   | 71.9          | 773 |
| 601 | 612 | 701     | 801        |     |      |      |                 |      |               |     |