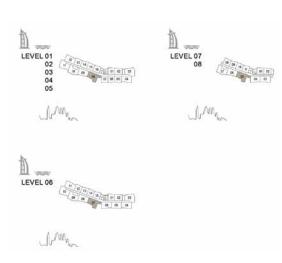

#### APARTMENT TYPE A

LEVEL 1,2,3,4 & 5

| UNIT | NO. | SUITE |      |     | CONY | TOTAL<br>AREA |      |  |
|------|-----|-------|------|-----|------|---------------|------|--|
| 105  | 205 | SQM   | SQFT | SQM | SQFT | SQM           | SQFT |  |
| 305  | 405 | 64.5  | 694  | 9.2 | 98   | 73.6          | 792  |  |
| 505  |     |       |      |     |      |               |      |  |

#### APARTMENT TYPE A(M)

LEVEL 1,2,3,4 & 5

| UNIT | NO. | SUITE<br>AREA |      |     | CONY | TOTAL<br>AREA |      |  |
|------|-----|---------------|------|-----|------|---------------|------|--|
| 107  | 207 | SQM           | SQFT | SQM | SQFT | SQM           | SQFT |  |
| 307  | 407 | 64.5          | 694  | 7.4 | 79   | 71.8          | 773  |  |
| 507  |     |               |      |     |      |               |      |  |

#### APARTMENT TYPE A

LEVEL 1,2,3,4,5,6, 7 & 8

|     | ι   | JNIT NO | <b>)</b> . |     | SU   |      | BALCONY<br>AREA |      | TOTAL<br>AREA |     |
|-----|-----|---------|------------|-----|------|------|-----------------|------|---------------|-----|
| 101 | 113 | 201     | 213        | 301 | SQM  | SQFT | SQM             | SQFT | SQM           | SQF |
| 313 | 401 | 413     | 501        | 513 | 64.5 | 694  | 7.4             | 79   | 71.9          | 773 |
| 601 | 612 | 701     | 801        |     |      |      |                 |      |               |     |

#### APARTMENT TYPE A(M)

LEVEL 1,2,3,4,5,6,7 & 8

| UNIT NO. |     |     |     |     | SUITE BALCO<br>AREA ARE |      |     |      |      |      |
|----------|-----|-----|-----|-----|-------------------------|------|-----|------|------|------|
| 106      | 114 | 206 | 214 | 306 | SQM                     | SQFT | SQM | SQFT | SQM  | SQFT |
| 314      | 406 | 414 | 506 | 514 | 64.5                    | 694  | 7.1 | 76   | 71.6 | 770  |
| 613      | 709 | 809 |     |     |                         |      |     |      |      |      |

#### APARTMENT TYPE A

LEVEL 1,2,3,4,5,6, 7 & 8

| UNIT<br>NO. | SUITE<br>AREA |      |      | CONY | TOTAL<br>AREA |      |  |
|-------------|---------------|------|------|------|---------------|------|--|
| 116         | SQM           | SQFT | SQM  | SQFT | SQM           | SQFT |  |
|             | 64.7          | 697  | 13.4 | 144  | 78.1          | 841  |  |
|             |               |      |      |      |               |      |  |

#### APARTMENT TYPE A

LEVEL 7 & 8

| UNIT<br>NO. |      | SUITE |     | CONY | TO'  | TAL<br>EA |
|-------------|------|-------|-----|------|------|-----------|
| 708         | SQM  | SQFT  | SQM | SQFT | SQM  | SQFT      |
| 808         | 64.3 | 692   | 7.4 | 79   | 71.6 | 771       |
|             |      |       |     |      |      |           |