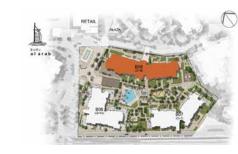

## Connectivity An address within touching distance of the city

Located 20 minutes from Dubai International Airport, and nestled in Madinat Jumeirah, Madinat Jumeirah Living is also just a few minutes from Dubai Media City, Dubai Internet City, Palm Jumeirah and Dubai Marina. It is adjacent to Burj Al Arab, Wild Wadi Waterpark<sup>TM</sup>, Jumeirah Beach Hotel; major shopping malls, public transport links and schools.

# Community An unparalleled oasis on a pathway to discovery

A central pedestrian walkway meanders through Madinat Jumeirah Living, providing access to private community entrances. Communal roof terraces with BBQ areas also offer magnificent views of Madinat Jumeirah, Burj Al Arab and the sea, while facilities include:

DAY CARE

PLAY AREAS

FITNESS CENTRES

SWIMMING POOLS

PARKS AND OPEN SPACES

DIRECT AIRCONDITIONED FOOTBRIDGE CONNECTED TO MADINAT JUMEIRAH RESORT