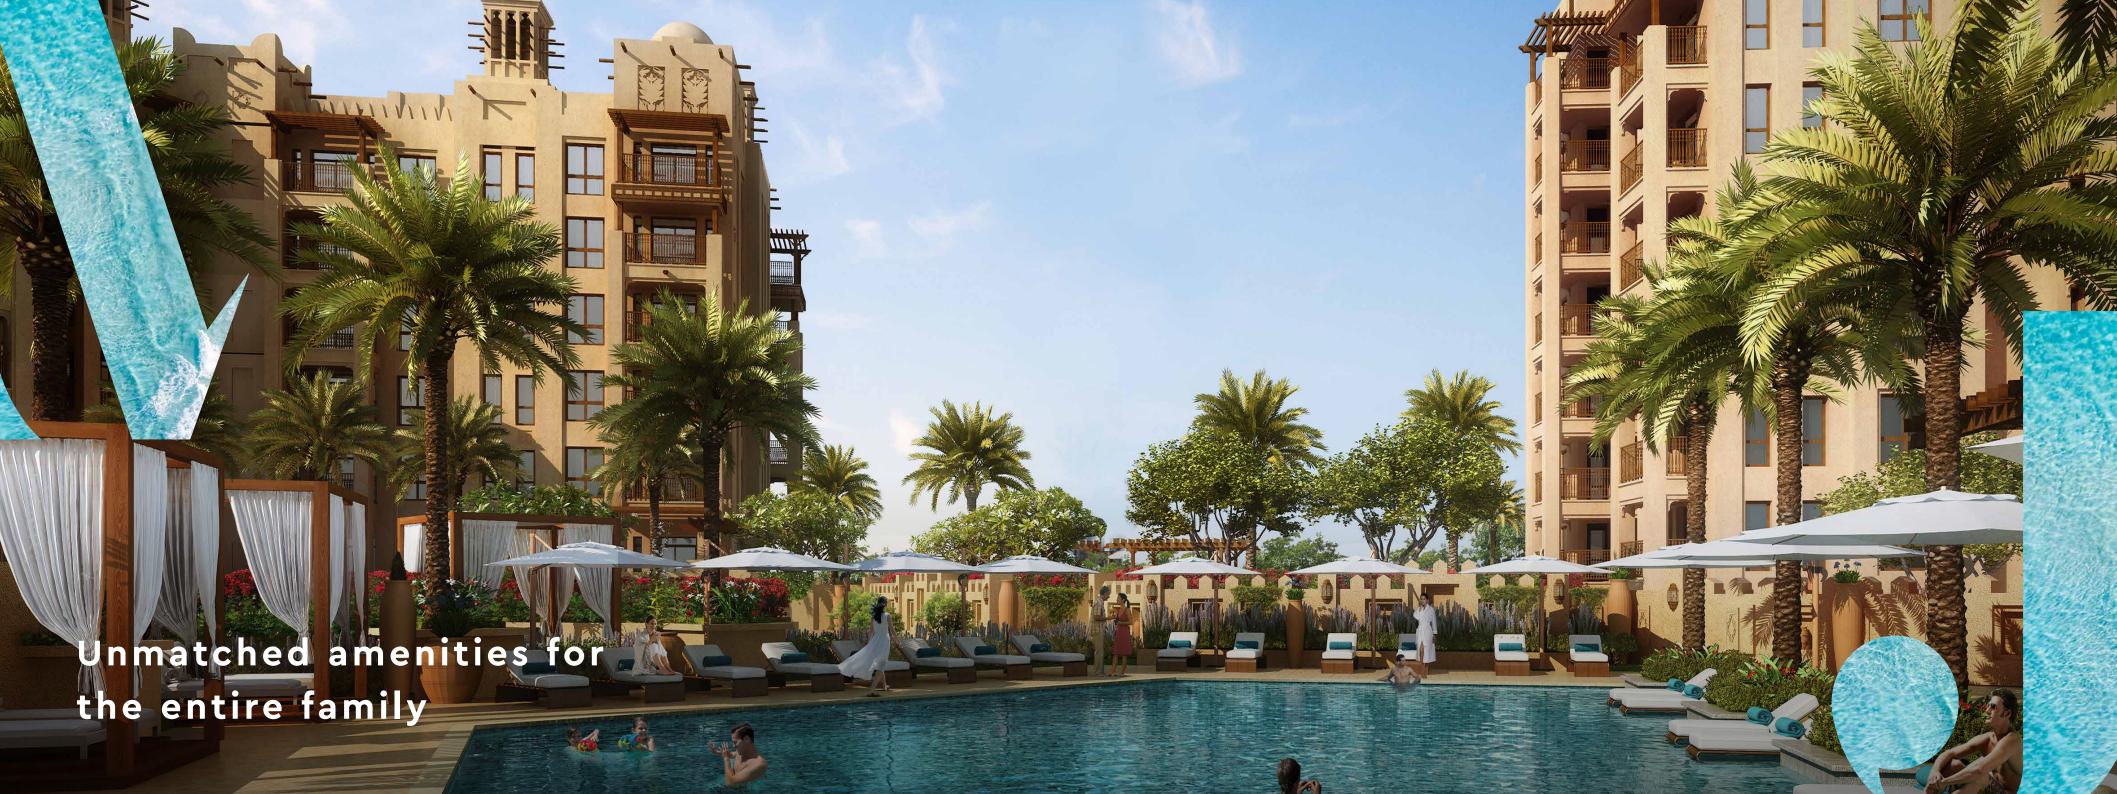

# Community An unparalleled oasis on a pathway to discovery

A central pedestrian walkway meanders through Madinat Jumeirah Living, providing access to private community entrances. Communal roof terraces with BBQ areas also offer magnificent views of Madinat Jumeirah, Burj Al Arab and the sea, while facilities include:

DAY CARE

PLAY AREAS

FITNESS CENTRES

SWIMMING POOLS

PARKS AND OPEN SPACES

DIRECT AIRCONDITIONED FOOTBRIDGE CONNECTED TO MADINAT JUMEIRAH RESORT