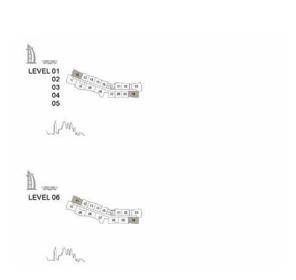

#### APARTMENT TYPE A

LEVEL 1,2,3,4 & 5

| UNIT | NO. | SUITE |      |     | CONY | TOTAL<br>AREA |      |  |
|------|-----|-------|------|-----|------|---------------|------|--|
| 105  | 205 | SQM   | SQFT | SQM | SQFT | SQM           | SQFT |  |
| 305  | 405 | 64.5  | 694  | 9.2 | 98   | 73.6          | 792  |  |
| 505  |     |       |      |     |      |               |      |  |

#### APARTMENT TYPE A(M)

LEVEL 1,2,3,4 & 5

| UNIT | NO. | SUITE<br>AREA |      |     | CONY | TOTAL<br>AREA |      |  |
|------|-----|---------------|------|-----|------|---------------|------|--|
| 107  | 207 | SQM           | SQFT | SQM | SQFT | SQM           | SQFT |  |
| 307  | 407 | 64.5          | 694  | 7.4 | 79   | 71.8          | 773  |  |
| 507  |     |               |      |     |      |               |      |  |

#### APARTMENT TYPE A

LEVEL 1,2,3,4,5,6, 7 & 8

|     | ι   | JNIT NO | <b>)</b> . |     | SU   |      | BALCONY<br>AREA |      | TOTAL<br>AREA |     |
|-----|-----|---------|------------|-----|------|------|-----------------|------|---------------|-----|
| 101 | 113 | 201     | 213        | 301 | SQM  | SQFT | SQM             | SQFT | SQM           | SQF |
| 313 | 401 | 413     | 501        | 513 | 64.5 | 694  | 7.4             | 79   | 71.9          | 773 |
| 601 | 612 | 701     | 801        |     |      |      |                 |      |               |     |

#### APARTMENT TYPE A(M)

LEVEL 1,2,3,4,5,6,7 & 8

| UNIT NO. |     |     |     |     | SUITE BALCO<br>AREA ARE |      |     |      |      |      |
|----------|-----|-----|-----|-----|-------------------------|------|-----|------|------|------|
| 106      | 114 | 206 | 214 | 306 | SQM                     | SQFT | SQM | SQFT | SQM  | SQFT |
| 314      | 406 | 414 | 506 | 514 | 64.5                    | 694  | 7.1 | 76   | 71.6 | 770  |
| 613      | 709 | 809 |     |     |                         |      |     |      |      |      |