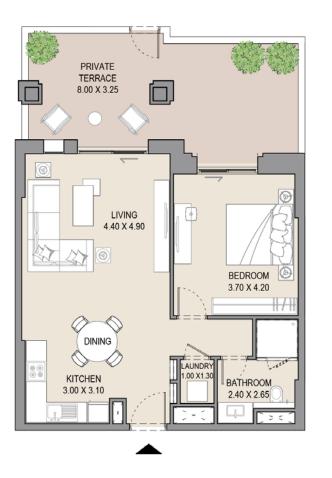

### 1 BEDROOM

#### APARTMENT TYPE A

LEVEL 1,2,3,4,5,6, 7 & 8

|     | ι   | JNIT NO | <b>)</b> . |     | SU   |      | BALCONY<br>AREA |      | TOTAL<br>AREA |     |
|-----|-----|---------|------------|-----|------|------|-----------------|------|---------------|-----|
| 101 | 113 | 201     | 213        | 301 | SQM  | SQFT | SQM             | SQFT | SQM           | SQF |
| 313 | 401 | 413     | 501        | 513 | 64.5 | 694  | 7.4             | 79   | 71.9          | 773 |
| 601 | 612 | 701     | 801        |     |      |      |                 |      |               |     |