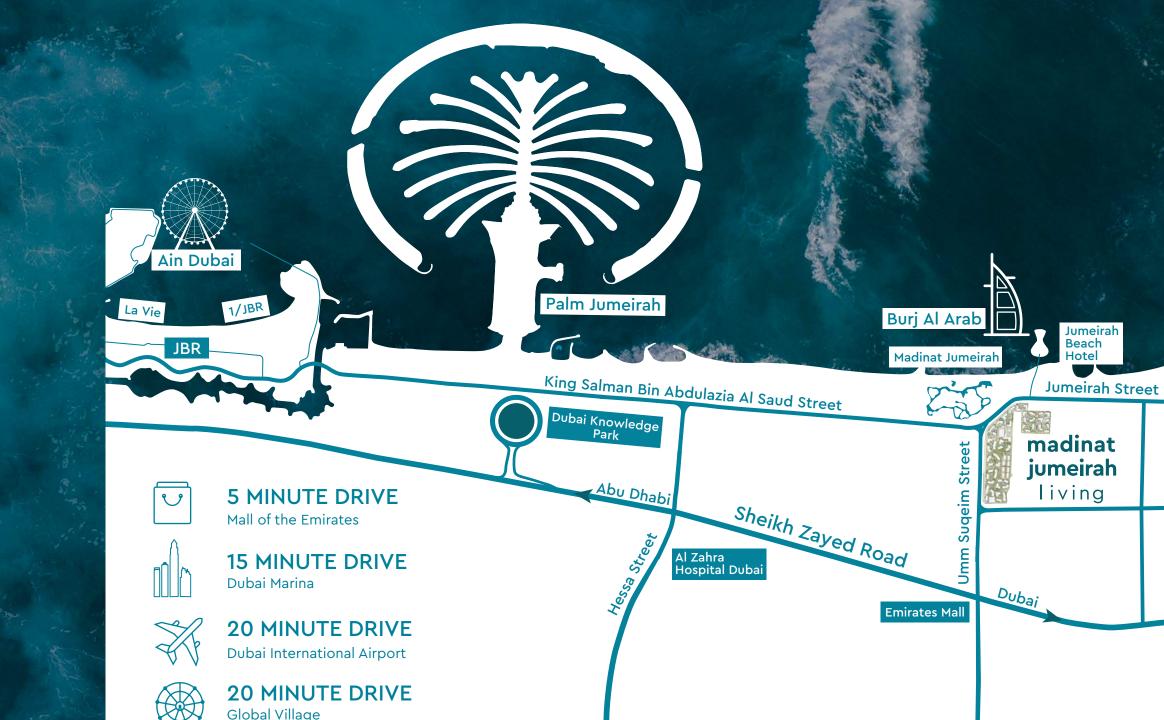

## Connectivity An address within touching distance of the city

Located 20 minutes from Dubai International Airport, and nestled in Madinat Jumeirah, Madinat Jumeirah Living is also just a few minutes from Dubai Media City, Dubai Internet City, Palm Jumeirah and Dubai Marina. It is adjacent to Burj Al Arab, Wild Wadi Waterpark<sup>TM</sup>, Jumeirah Beach Hotel; major shopping malls, public transport links and schools.