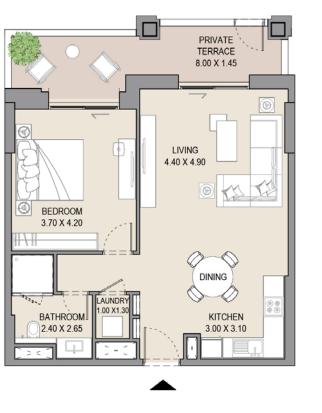

### 1 BEDROOM

#### APARTMENT TYPE A

LEVEL 1,2,3,4,5,6, 7 & 8

|     | ι   | JNIT NO | <b>)</b> . |     | SU   |      | BALCONY<br>AREA |      | TOTAL<br>AREA |     |
|-----|-----|---------|------------|-----|------|------|-----------------|------|---------------|-----|
| 101 | 113 | 201     | 213        | 301 | SQM  | SQFT | SQM             | SQFT | SQM           | SQF |
| 313 | 401 | 413     | 501        | 513 | 64.5 | 694  | 7.4             | 79   | 71.9          | 773 |
| 601 | 612 | 701     | 801        |     |      |      |                 |      |               |     |

Disclaimer: Plans, details and unit orientation included are indicative only and are subject to change by the developer/seller at its sole discretion without notice and/or liability. All images, including features, finishes, furnishings, view and scale are illustrative only. Final areas, orientation, dimensions, layout and materials may differ from those stated.