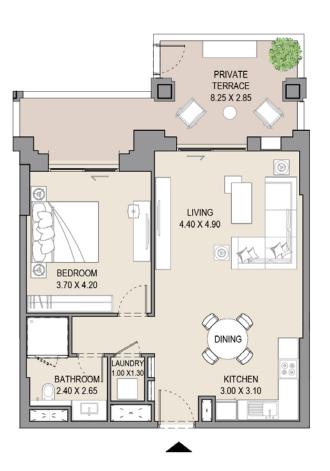

#### 1 BEDROOM

#### APARTMENT TYPE A

LEVEL 1,2,3,4,5,6, 7 & 8

| UNIT<br>NO. | SUITE<br>AREA |      |      | CONY | TOTAL<br>AREA |      |  |
|-------------|---------------|------|------|------|---------------|------|--|
| 116         | SQM           | SQFT | SQM  | SQFT | SQM           | SQFT |  |
|             | 64.7          | 697  | 13.4 | 144  | 78.1          | 841  |  |
|             |               |      |      |      |               |      |  |

APARTMENT TYPE A (M)

LEVEL 1

| UNIT<br>NO. | SUI<br>AR |      |      | CONY |      | TAL<br>EA |
|-------------|-----------|------|------|------|------|-----------|
| 116         | SQM       | SQFT | SQM  | SQFT | SQM  | SQFT      |
|             | 64.7      | 697  | 13.4 | 144  | 78.1 | 841       |
|             |           |      |      |      |      |           |