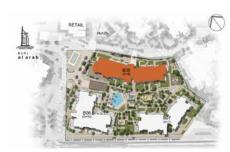

## Connectivity An address within touching distance of the city

Located 20 minutes from Dubai International Airport, and nestled in Madinat Jumeirah, Madinat Jumeirah Living is also just a few minutes from Dubai Media City, Dubai Internet City, Palm Jumeirah and Dubai Marina. It is adjacent to Burj Al Arab, Wild Wadi Waterpark<sup>TM</sup>, Jumeirah Beach Hotel; major shopping malls, public transport links and schools.

# Community An unparalleled oasis on a pathway to discovery

A central pedestrian walkway meanders through Madinat Jumeirah Living, providing access to private community entrances. Communal roof terraces with BBQ areas also offer magnificent views of Madinat Jumeirah, Burj Al Arab and the sea, while facilities include:

DAY CARE

PLAY AREAS

FITNESS CENTRES

SWIMMING POOLS

PARKS AND OPEN SPACES

DIRECT AIRCONDITIONED FOOTBRIDGE CONNECTED TO MADINAT JUMEIRAH RESORT