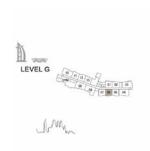

## APARTMENT TYPE A LEVEL G

| UN |    | SUITE |      |      | CONY | TOTAL<br>AREA |      |  |
|----|----|-------|------|------|------|---------------|------|--|
| GO | )1 | SQM   | SQFT | SQM  | SQFT | SQM           | SQFT |  |
|    |    | 64.6  | 695  | 29.3 | 316  | 93.9          | 1011 |  |
|    |    |       |      |      |      |               |      |  |