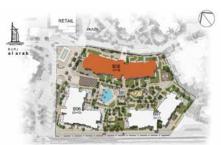

## Connectivity An address within touching distance of the city

Located 20 minutes from Dubai International Airport, and nestled in Madinat Jumeirah, Madinat Jumeirah Living is also just a few minutes from Dubai Media City, Dubai Internet City, Palm Jumeirah and Dubai Marina. It is adjacent to Burj Al Arab, Wild Wadi Waterpark<sup>TM</sup>, Jumeirah Beach Hotel; major shopping malls, public transport links and schools.

# Community An unparalleled oasis on a pathway to discovery

A central pedestrian walkway meanders through Madinat Jumeirah Living, providing access to private community entrances. Communal roof terraces with BBQ areas also offer magnificent views of Madinat Jumeirah, Burj Al Arab and the sea, while facilities include:

DAY CARE

PLAY AREAS

FITNESS CENTRES

SWIMMING POOLS

PARKS AND OPEN SPACES

DIRECT AIRCONDITIONED FOOTBRIDGE CONNECTED TO MADINAT JUMEIRAH RESORT