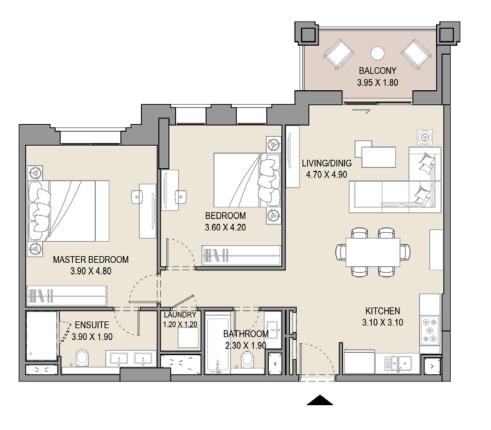

### 1 BEDROOM

#### APARTMENT TYPE A

LEVEL 1,2,3,4,5,6, 7 & 8

|     | ι   | JNIT NO | <b>)</b> . |     | SU   |      | BALCONY<br>AREA |      | TOTAL<br>AREA |     |
|-----|-----|---------|------------|-----|------|------|-----------------|------|---------------|-----|
| 101 | 113 | 201     | 213        | 301 | SQM  | SQFT | SQM             | SQFT | SQM           | SQF |
| 313 | 401 | 413     | 501        | 513 | 64.5 | 694  | 7.4             | 79   | 71.9          | 773 |
| 601 | 612 | 701     | 801        |     |      |      |                 |      |               |     |