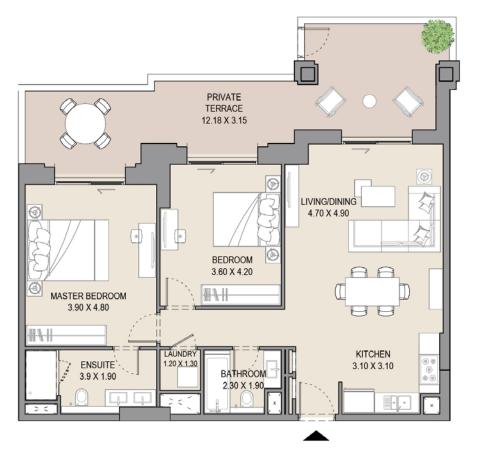

## APARTMENT TYPE A LEVEL G

| UN |    | SUITE |      |      | CONY | TOTAL<br>AREA |      |  |
|----|----|-------|------|------|------|---------------|------|--|
| GO | )1 | SQM   | SQFT | SQM  | SQFT | SQM           | SQFT |  |
|    |    | 64.6  | 695  | 29.3 | 316  | 93.9          | 1011 |  |
|    |    |       |      |      |      |               |      |  |

## APARTMENT TYPE A LEVEL G

| UNIT<br>NO. | SUITE<br>AREA |      |      | CONY | TOTAL<br>AREA |      |  |
|-------------|---------------|------|------|------|---------------|------|--|
| G05         | SQM           | SQFT | SQM  | SQFT | SQM           | SQFT |  |
|             | 64.5          | 694  | 24.9 | 268  | 89.4          | 962  |  |
|             |               |      |      |      |               |      |  |

### APARTMENT TYPE A (M)

LEVEL G

| UNIT<br>NO. | SUI<br>AR |      |      | CONY | TO <sup>*</sup> |     |
|-------------|-----------|------|------|------|-----------------|-----|
| G06         | SQM       | SQFT | SQM  | SQFT | SQM             | SQF |
|             | 64.5      | 694  | 15.3 | 165  | 79.8            | 859 |
|             |           |      |      |      |                 |     |

## APARTMENT TYPE A (M) LEVEL G

LEVEL G

| UNIT<br>NO. | SUITE<br>AREA |      | D/LEGGITI |      |      | TAL<br>EA |
|-------------|---------------|------|-----------|------|------|-----------|
| G07         | SQM           | SQFT | SQM       | SQFT | SQM  | SQFT      |
|             | 64.5          | 694  | 21.5      | 231  | 85.9 | 925       |
|             |               |      |           |      |      |           |

## APARTMENT TYPE A LEVEL G

| UNIT<br>NO. | SUITE<br>AREA |      |      | CONY | TOTAL<br>AREA |      |  |
|-------------|---------------|------|------|------|---------------|------|--|
| G11         | SQM           | SQFT | SQM  | SQFT | SQM           | SQFT |  |
|             | 64.5          | 694  | 29.3 | 316  | 93.8          | 1009 |  |
|             |               |      |      |      |               |      |  |

## APARTMENT TYPE A (M) LEVEL G

| UNIT<br>NO. | SUITE<br>AREA |      |      | CONY | TOTAL<br>AREA |      |  |
|-------------|---------------|------|------|------|---------------|------|--|
| G12         | SQM           | SQFT | SQM  | SQFT | SQM           | SQFT |  |
|             | 64.5          | 694  | 29.7 | 319  | 94.2          | 1014 |  |
|             |               |      |      |      |               |      |  |

## APARTMENT TYPE A LEVEL G

| UNIT<br>NO. | SUITE |      | BALCONY<br>AREA |      | TOTAL<br>AREA |      |
|-------------|-------|------|-----------------|------|---------------|------|
| G13         | SQM   | SQFT | SQM             | SQFT | SQM           | SQFT |
|             | 64.5  | 694  | 29.7            | 319  | 94.2          | 1014 |
|             |       |      |                 |      |               |      |