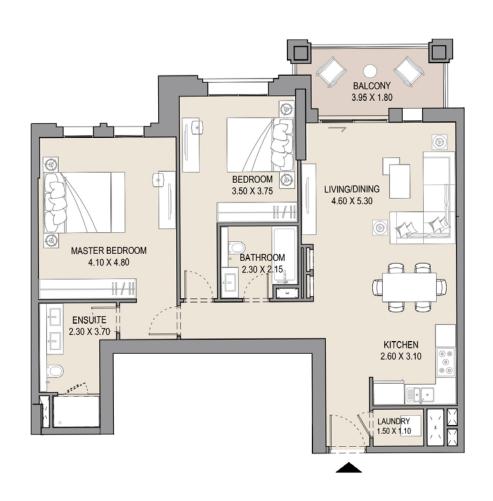

L G







| UNIT<br>NO. | SUI<br>AR |      |      | CONY | TO <sup>*</sup> |      |
|-------------|-----------|------|------|------|-----------------|------|
| G10         | SQM       | SQFT | SQM  | SQFT | SQM             | SQF1 |
|             | 93.4      | 1006 | 41.4 | 446  | 134.9           | 1452 |
|             |           |      |      |      |                 |      |

Disclaimer: Plans, details and unit orientation included are indicative only and are subject to change by the developer/seller at its sole discretion without notice and/or liability. All images, including features, finishes, furnishings, view and scale are illustrative only. Final areas, orientation, dimensions, layout and materials may differ from those stated.

#### APARTMENT TYPE C

LEVEL 1,2,3,4,5,6,7 & 8







| UNIT NO. |     | SU  |       |      | CONY | TOTAL<br>AREA |       |      |
|----------|-----|-----|-------|------|------|---------------|-------|------|
| 110      | 210 | 310 | SQM   | SQFT | SQM  | SQFT          | SQM   | SQFT |
| 410      | 510 | 609 | 101.4 | 1092 | 8.8  | 94            | 110.2 | 1185 |
| 707      | 807 |     |       |      |      |               |       |      |

#### Disclaimer: Plans, details and unit orientation included are indicative only and are subject to change by the developer/seller at its sole discretion without notice and/or liability. All images, including features, finishes,

furnishings, view and scale are illustrative only. Final areas, orientation, dimensions, layout and materials may differ from those stated.

#### 2 BEDROOM

#### APARTMENT TYPE