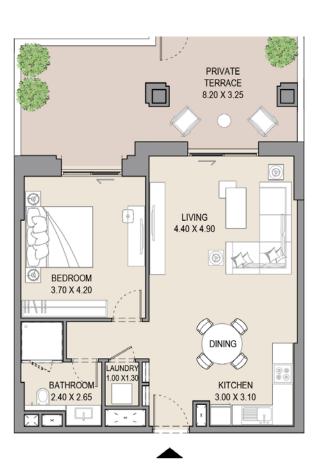

### 1 BEDROOM

#### APARTMENT TYPE A

LEVEL 1,2,3,4,5,6, 7 & 8

|     | ι   | JNIT NO | <b>)</b> . |     | SU   |      | BALCONY<br>AREA |      | TOTAL<br>AREA |     |
|-----|-----|---------|------------|-----|------|------|-----------------|------|---------------|-----|
| 101 | 113 | 201     | 213        | 301 | SQM  | SQFT | SQM             | SQFT | SQM           | SQF |
| 313 | 401 | 413     | 501        | 513 | 64.5 | 694  | 7.4             | 79   | 71.9          | 773 |
| 601 | 612 | 701     | 801        |     |      |      |                 |      |               |     |