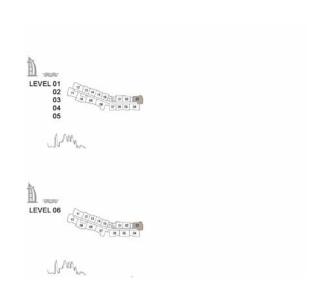

#### APARTMENT TYPE A

LEVEL 1,2,3,4 & 5

| UNIT | NO. | SUITE |      |     | CONY | TOTAL<br>AREA |      |  |
|------|-----|-------|------|-----|------|---------------|------|--|
| 105  | 205 | SQM   | SQFT | SQM | SQFT | SQM           | SQFT |  |
| 305  | 405 | 64.5  | 694  | 9.2 | 98   | 73.6          | 792  |  |
| 505  |     |       |      |     |      |               |      |  |

#### APARTMENT TYPE A(M)

LEVEL 1,2,3,4 & 5

| UNIT | NO. | SUITE<br>AREA |      |     | CONY | TOTAL<br>AREA |      |  |
|------|-----|---------------|------|-----|------|---------------|------|--|
| 107  | 207 | SQM           | SQFT | SQM | SQFT | SQM           | SQFT |  |
| 307  | 407 | 64.5          | 694  | 7.4 | 79   | 71.8          | 773  |  |
| 507  |     |               |      |     |      |               |      |  |

#### APARTMENT TYPE A

LEVEL 1,2,3,4,5,6, 7 & 8

|     | ι   | JNIT NO | <b>)</b> . |     | SU   |      | BALCONY<br>AREA |      | TOTAL<br>AREA |     |
|-----|-----|---------|------------|-----|------|------|-----------------|------|---------------|-----|
| 101 | 113 | 201     | 213        | 301 | SQM  | SQFT | SQM             | SQFT | SQM           | SQF |
| 313 | 401 | 413     | 501        | 513 | 64.5 | 694  | 7.4             | 79   | 71.9          | 773 |
| 601 | 612 | 701     | 801        |     |      |      |                 |      |               |     |

#### APARTMENT TYPE A(M)

LEVEL 1,2,3,4,5,6,7 & 8

| UNIT NO. |     |     |     |     | SUITE BALCO<br>AREA ARE |      |     |      |      |      |
|----------|-----|-----|-----|-----|-------------------------|------|-----|------|------|------|
| 106      | 114 | 206 | 214 | 306 | SQM                     | SQFT | SQM | SQFT | SQM  | SQFT |
| 314      | 406 | 414 | 506 | 514 | 64.5                    | 694  | 7.1 | 76   | 71.6 | 770  |
| 613      | 709 | 809 |     |     |                         |      |     |      |      |      |