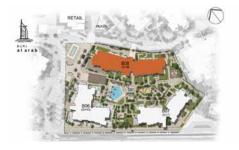

## Connectivity An address within touching distance of the city

Located 20 minutes from Dubai International Airport, and nestled in Madinat Jumeirah, Madinat Jumeirah Living is also just a few minutes from Dubai Media City, Dubai Internet City, Palm Jumeirah and Dubai Marina. It is adjacent to Burj Al Arab, Wild Wadi Waterpark<sup>TM</sup>, Jumeirah Beach Hotel; major shopping malls, public transport links and schools.

# Community An unparalleled oasis on a pathway to discovery

A central pedestrian walkway meanders through Madinat Jumeirah Living, providing access to private community entrances. Communal roof terraces with BBQ areas also offer magnificent views of Madinat Jumeirah, Burj Al Arab and the sea, while facilities include:

DAY CARE

PLAY AREAS

FITNESS CENTRES

SWIMMING POOLS

PARKS AND OPEN SPACES

DIRECT AIRCONDITIONED FOOTBRIDGE CONNECTED TO MADINAT JUMEIRAH RESORT