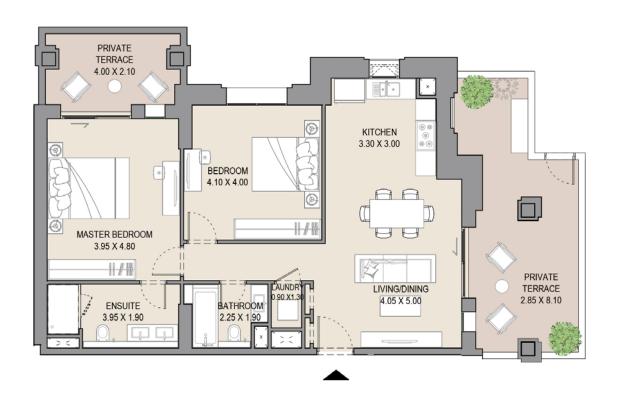

#### APARTMENT TYPE A

LEVEL 1,2,3,4 & 5

| UNIT | NO. | SUITE |      |     | CONY | TOTAL<br>AREA |      |  |
|------|-----|-------|------|-----|------|---------------|------|--|
| 105  | 205 | SQM   | SQFT | SQM | SQFT | SQM           | SQFT |  |
| 305  | 405 | 64.5  | 694  | 9.2 | 98   | 73.6          | 792  |  |
| 505  |     |       |      |     |      |               |      |  |

#### APARTMENT TYPE A(M)

LEVEL 1,2,3,4 & 5

| UNIT | NO. | SUITE<br>AREA |      |     | CONY | TOTAL<br>AREA |      |  |
|------|-----|---------------|------|-----|------|---------------|------|--|
| 107  | 207 | SQM           | SQFT | SQM | SQFT | SQM           | SQFT |  |
| 307  | 407 | 64.5          | 694  | 7.4 | 79   | 71.8          | 773  |  |
| 507  |     |               |      |     |      |               |      |  |

#### APARTMENT TYPE A

LEVEL 1,2,3,4,5,6, 7 & 8

|     | ι   | JNIT NO | <b>)</b> . |     | SU   |      | BALCONY<br>AREA |      | TOTAL<br>AREA |     |
|-----|-----|---------|------------|-----|------|------|-----------------|------|---------------|-----|
| 101 | 113 | 201     | 213        | 301 | SQM  | SQFT | SQM             | SQFT | SQM           | SQF |
| 313 | 401 | 413     | 501        | 513 | 64.5 | 694  | 7.4             | 79   | 71.9          | 773 |
| 601 | 612 | 701     | 801        |     |      |      |                 |      |               |     |

#### APARTMENT TYPE A(M)

LEVEL 1,2,3,4,5,6,7 & 8

| UNIT NO. |     |     |     |     | SUITE BALCO<br>AREA ARE |      |     |      |      |      |
|----------|-----|-----|-----|-----|-------------------------|------|-----|------|------|------|
| 106      | 114 | 206 | 214 | 306 | SQM                     | SQFT | SQM | SQFT | SQM  | SQFT |
| 314      | 406 | 414 | 506 | 514 | 64.5                    | 694  | 7.1 | 76   | 71.6 | 770  |
| 613      | 709 | 809 |     |     |                         |      |     |      |      |      |