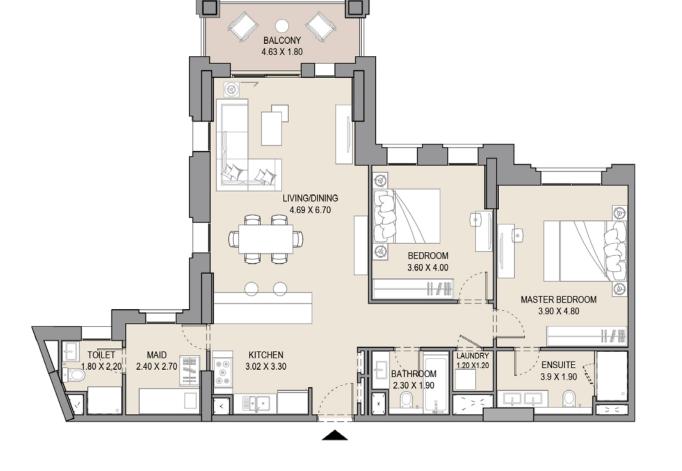

#### 2 BEDROOM

#### APARTMENT TYPE B

LEVEL 1,2,3,4,5,6,7 & 8

| ι   | UNIT NO. |     | SUITE<br>AREA |      | BALCONY<br>AREA |      | TOTAL<br>AREA |      |
|-----|----------|-----|---------------|------|-----------------|------|---------------|------|
| 109 | 209      | 309 | SQM           | SQFT | SQM             | SQFT | SQM           | SQFT |
| 409 | 509      | 608 | 93.0          | 1001 | 8.4             | 90   | 101.4         | 1091 |
| 706 | 806      |     |               |      |                 |      |               |      |

#### APARTMENT TYPE B

LEVEL 6,7 & 8

| UN  |   |      | SUITE<br>AREA |     | CONY | TOTAL<br>AREA |      |  |
|-----|---|------|---------------|-----|------|---------------|------|--|
| 600 | 3 | SQM  | SQFT          | SQM | SQFT | SQM           | SQFT |  |
| 704 | 1 | 93.3 | 1005          | 7.4 | 79   | 100.7         | 1084 |  |
| 804 | 1 |      |               |     |      |               |      |  |