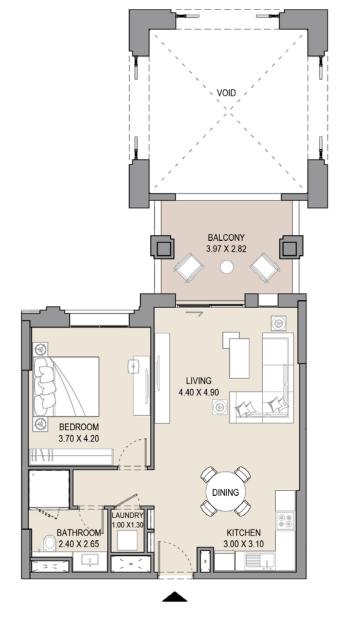

### 1 BEDROOM

#### APARTMENT TYPE A

LEVEL 1,2,3,4,5,6, 7 & 8

|     | ι   | JNIT NO | <b>)</b> . |     | SU   |      | BALCONY<br>AREA |      | TOTAL<br>AREA |     |
|-----|-----|---------|------------|-----|------|------|-----------------|------|---------------|-----|
| 101 | 113 | 201     | 213        | 301 | SQM  | SQFT | SQM             | SQFT | SQM           | SQF |
| 313 | 401 | 413     | 501        | 513 | 64.5 | 694  | 7.4             | 79   | 71.9          | 773 |
| 601 | 612 | 701     | 801        |     |      |      |                 |      |               |     |