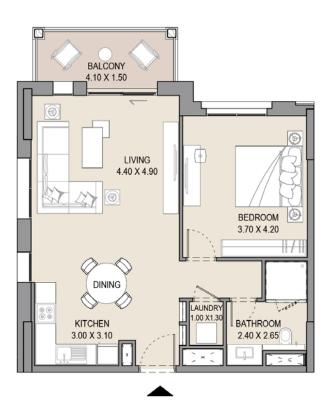

### 1 BEDROOM

#### APARTMENT TYPE A

LEVEL 1,2,3,4,5,6, 7 & 8

|     | ι   | JNIT NO | <b>)</b> . |     | SU   |      | BALCONY<br>AREA |      | TOTAL<br>AREA |     |
|-----|-----|---------|------------|-----|------|------|-----------------|------|---------------|-----|
| 101 | 113 | 201     | 213        | 301 | SQM  | SQFT | SQM             | SQFT | SQM           | SQF |
| 313 | 401 | 413     | 501        | 513 | 64.5 | 694  | 7.4             | 79   | 71.9          | 773 |
| 601 | 612 | 701     | 801        |     |      |      |                 |      |               |     |