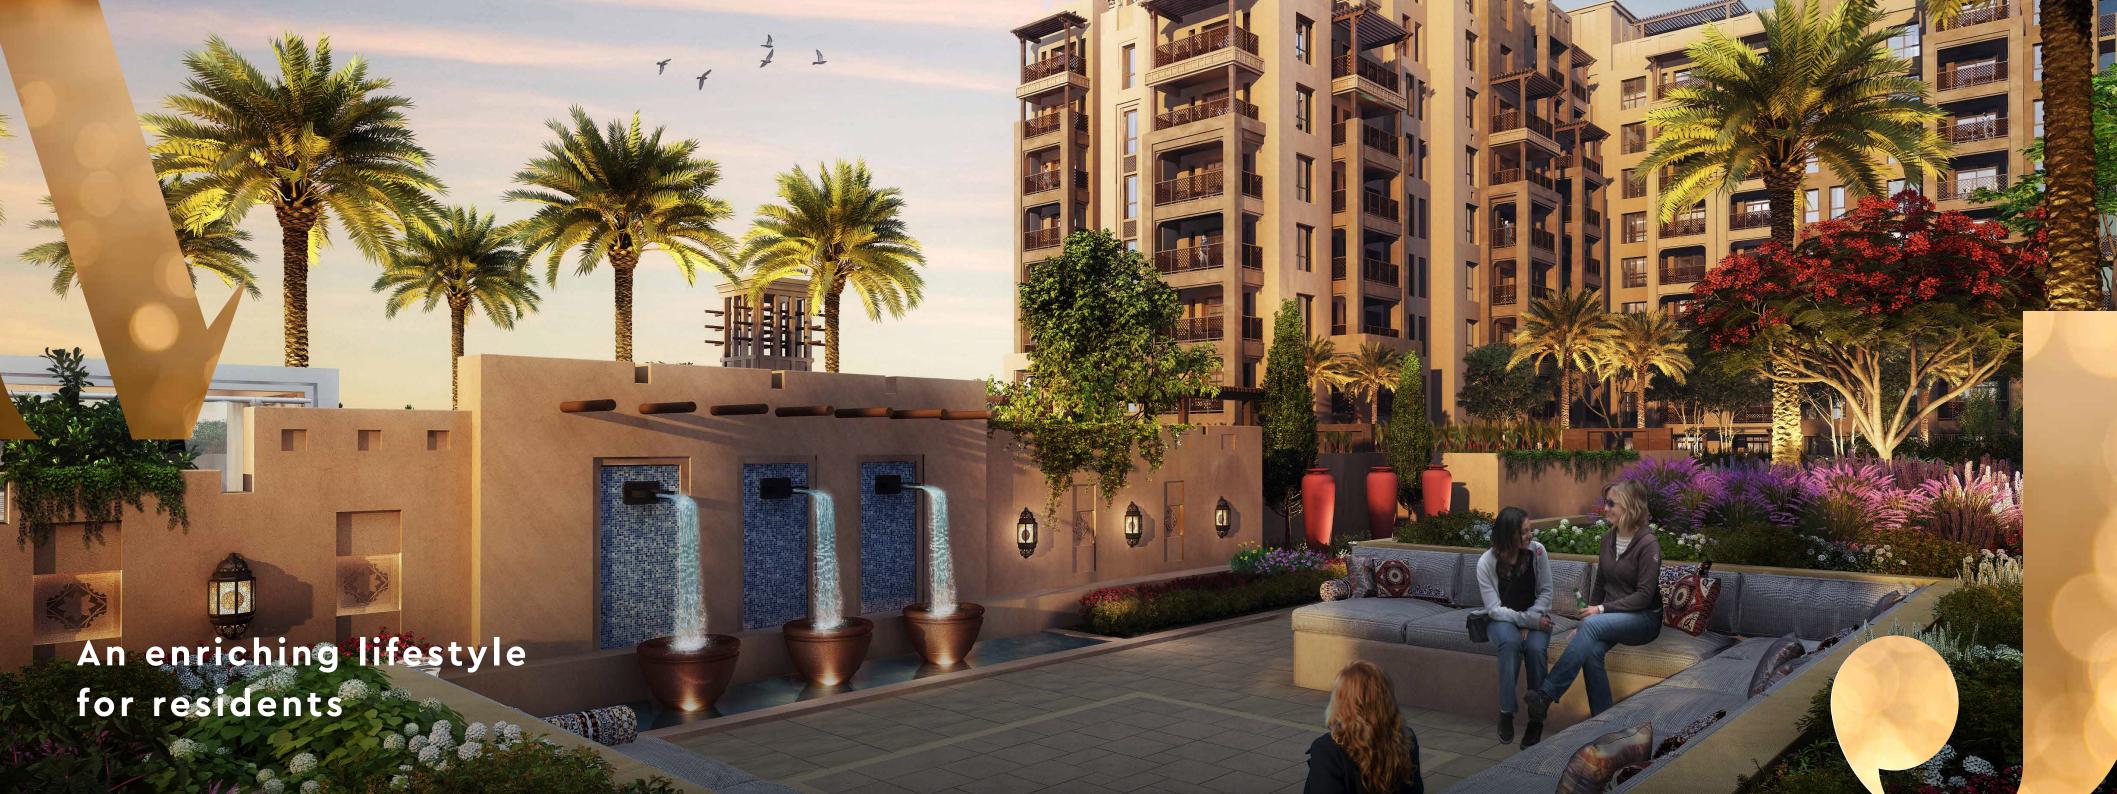

# Community An unparalleled oasis on a pathway to discovery

A central pedestrian walkway meanders through Madinat Jumeirah Living, providing access to private community entrances. Communal roof terraces with BBQ areas also offer magnificent views of Madinat Jumeirah, Burj Al Arab and the sea, while facilities include:

DAY CARE

PLAY AREAS

FITNESS CENTRES

SWIMMING POOLS

PARKS AND OPEN SPACES

DIRECT AIRCONDITIONED FOOTBRIDGE CONNECTED TO MADINAT JUMEIRAH RESORT