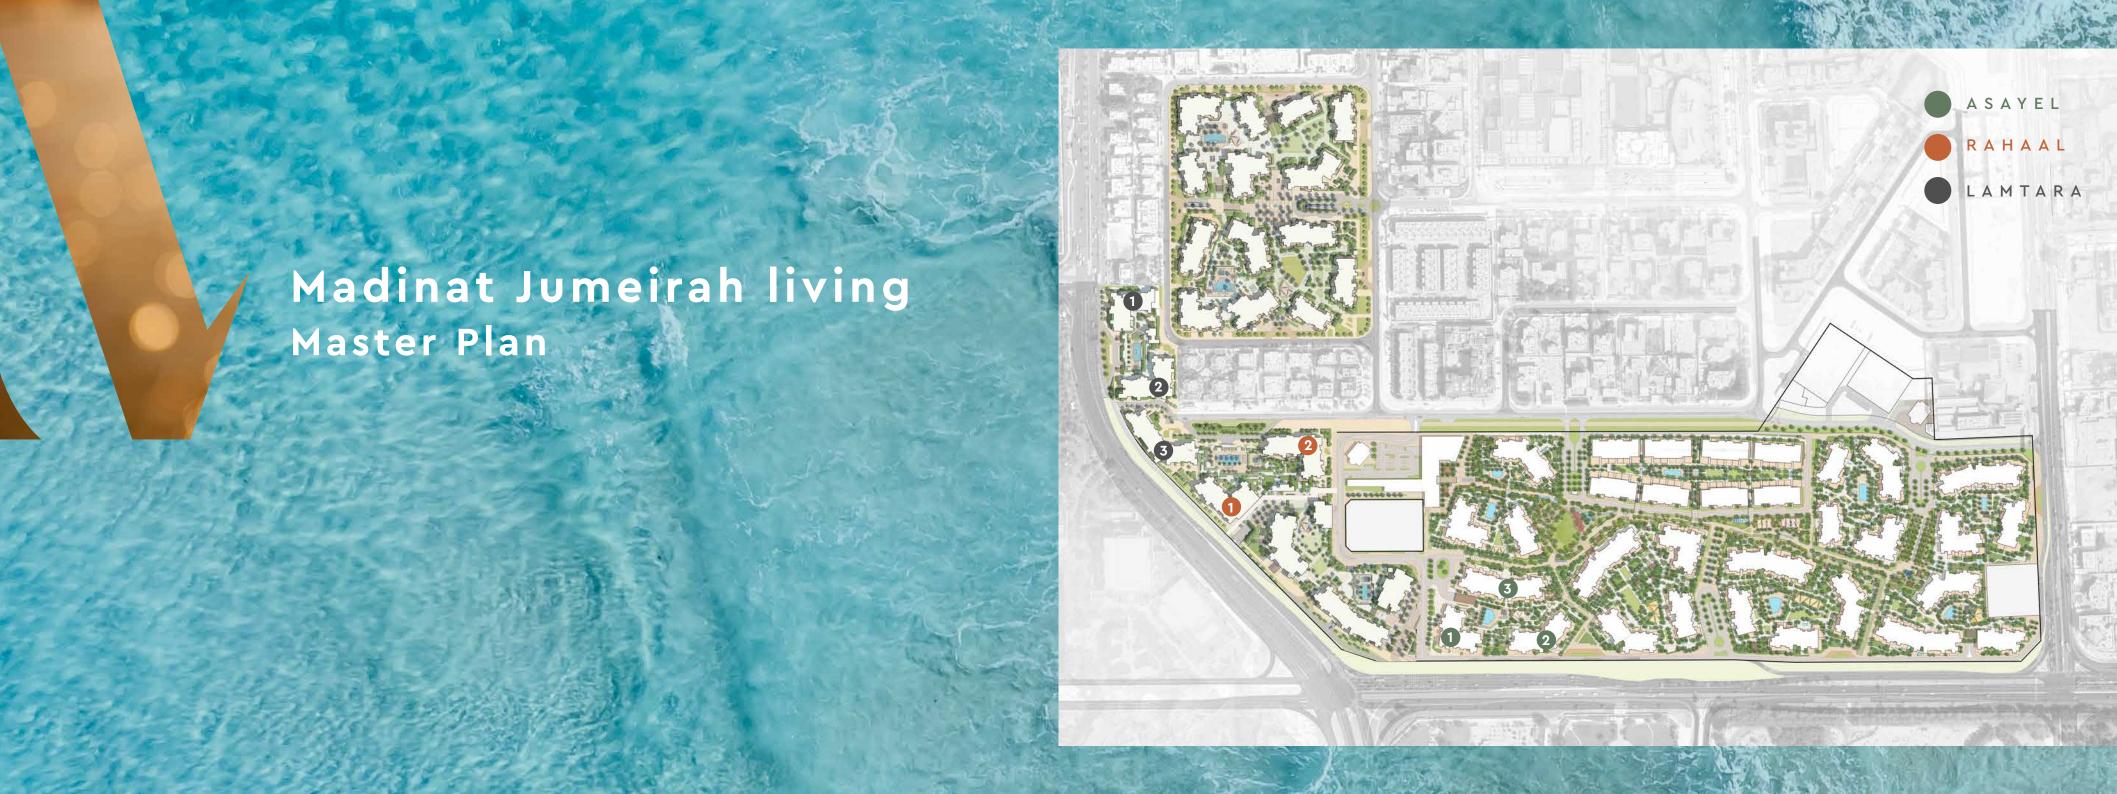

# Community An unparalleled oasis on a pathway to discovery

A central pedestrian walkway meanders through Madinat Jumeirah Living, providing access to private community entrances. Communal roof terraces with BBQ areas also offer magnificent views of Madinat Jumeirah, Burj Al Arab and the sea, while facilities include:

DAY CARE

PLAY AREAS

FITNESS CENTRES

SWIMMING POOLS

PARKS AND OPEN SPACES

DIRECT AIRCONDITIONED FOOTBRIDGE CONNECTED TO MADINAT JUMEIRAH RESORT