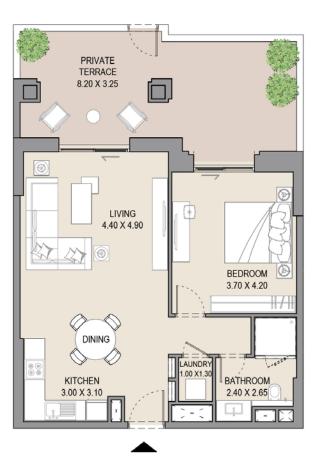

## APARTMENT TYPE A LEVEL G

| UN |    | SUITE |      |      | CONY | TOTAL<br>AREA |      |  |
|----|----|-------|------|------|------|---------------|------|--|
| GO | )1 | SQM   | SQFT | SQM  | SQFT | SQM           | SQFT |  |
|    |    | 64.6  | 695  | 29.3 | 316  | 93.9          | 1011 |  |
|    |    |       |      |      |      |               |      |  |

## APARTMENT TYPE A LEVEL G

| UNIT<br>NO. | SUITE<br>AREA |      |      | CONY | TOTAL<br>AREA |      |  |
|-------------|---------------|------|------|------|---------------|------|--|
| G05         | SQM           | SQFT | SQM  | SQFT | SQM           | SQFT |  |
|             | 64.5          | 694  | 24.9 | 268  | 89.4          | 962  |  |
|             |               |      |      |      |               |      |  |