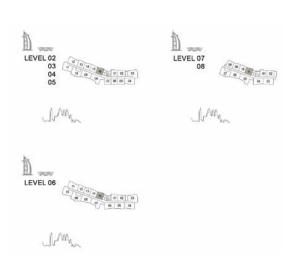

#### APARTMENT TYPE A

LEVEL 1,2,3,4 & 5

| UNIT | NO. | SUITE |      |     | CONY | TOTAL<br>AREA |      |  |
|------|-----|-------|------|-----|------|---------------|------|--|
| 105  | 205 | SQM   | SQFT | SQM | SQFT | SQM           | SQFT |  |
| 305  | 405 | 64.5  | 694  | 9.2 | 98   | 73.6          | 792  |  |
| 505  |     |       |      |     |      |               |      |  |

#### APARTMENT TYPE A(M)

LEVEL 1,2,3,4 & 5

| UNIT | NO. | SUITE<br>AREA |      |     | CONY | TOTAL<br>AREA |      |  |
|------|-----|---------------|------|-----|------|---------------|------|--|
| 107  | 207 | SQM           | SQFT | SQM | SQFT | SQM           | SQFT |  |
| 307  | 407 | 64.5          | 694  | 7.4 | 79   | 71.8          | 773  |  |
| 507  |     |               |      |     |      |               |      |  |

#### APARTMENT TYPE A

LEVEL 1,2,3,4,5,6, 7 & 8

|     | ι   | JNIT NO | <b>)</b> . |     | SU   |      | BALCONY<br>AREA |      | TOTAL<br>AREA |     |
|-----|-----|---------|------------|-----|------|------|-----------------|------|---------------|-----|
| 101 | 113 | 201     | 213        | 301 | SQM  | SQFT | SQM             | SQFT | SQM           | SQF |
| 313 | 401 | 413     | 501        | 513 | 64.5 | 694  | 7.4             | 79   | 71.9          | 773 |
| 601 | 612 | 701     | 801        |     |      |      |                 |      |               |     |

#### APARTMENT TYPE A(M)

LEVEL 1,2,3,4,5,6,7 & 8

| UNIT NO. |     |     |     |     | SUITE BALCO<br>AREA ARE |      |     |      |      |      |
|----------|-----|-----|-----|-----|-------------------------|------|-----|------|------|------|
| 106      | 114 | 206 | 214 | 306 | SQM                     | SQFT | SQM | SQFT | SQM  | SQFT |
| 314      | 406 | 414 | 506 | 514 | 64.5                    | 694  | 7.1 | 76   | 71.6 | 770  |
| 613      | 709 | 809 |     |     |                         |      |     |      |      |      |