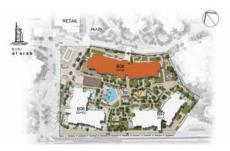

## Connectivity An address within touching distance of the city

Located 20 minutes from Dubai International Airport, and nestled in Madinat Jumeirah, Madinat Jumeirah Living is also just a few minutes from Dubai Media City, Dubai Internet City, Palm Jumeirah and Dubai Marina. It is adjacent to Burj Al Arab, Wild Wadi Waterpark<sup>TM</sup>, Jumeirah Beach Hotel; major shopping malls, public transport links and schools.

# Community An unparalleled oasis on a pathway to discovery

A central pedestrian walkway meanders through Madinat Jumeirah Living, providing access to private community entrances. Communal roof terraces with BBQ areas also offer magnificent views of Madinat Jumeirah, Burj Al Arab and the sea, while facilities include:

DAY CARE

PLAY AREAS

FITNESS CENTRES

SWIMMING POOLS

PARKS AND OPEN SPACES

DIRECT AIRCONDITIONED FOOTBRIDGE CONNECTED TO MADINAT JUMEIRAH RESORT