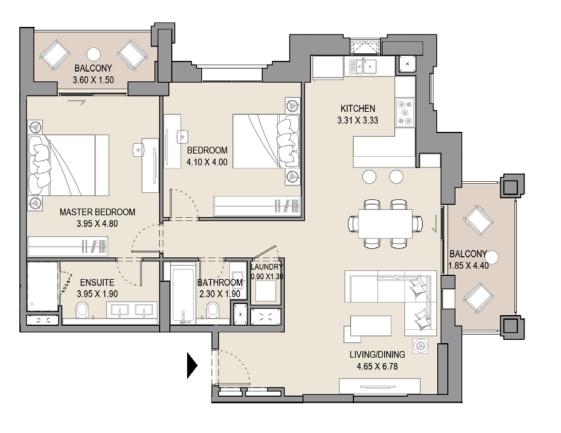

-|
| G02         | SQM           | SQFT | SQM             | SQFT | SQM           | SQF1 |
|             | 64.3          | 692  | 25.1            | 270  | 89.4          | 963  |
|             |               |      |                 |      |               |      |

#### APARTMENT TYPE A

LEVEL 1,2,3,4,5 & 6







| UNIT | UNIT NO. |       | SUITE<br>AREA |      | CONY | TOTAL<br>AREA |      |  |
|------|----------|-------|---------------|------|------|---------------|------|--|
| 103  | 203      | SQM   | SQFT          | SQM  | SQFT | SQM           | SQFT |  |
| 303  | 403      | 104.4 | 1124          | 16.0 | 172  | 120.4         | 1296 |  |
| 503  | 603      |       |               |      |      |               |      |  |

#### 2 BEDROOM

#### APARTMENT TYPE A

LEVEL 1,2,3,4,5 & 6







| UNIT | NO. | SUITE |      | BALCONY<br>AREA |      | TOTAL<br>AREA |      |
|------|-----|-------|------|-----------------|------|---------------|------|
| 111  | 211 | SQM   | SQFT | SQM             | SQFT | SQM           | SQFT |
| 311  | 411 | 103.7 | 1117 | 15.8            | 170  | 119.5         | 1286 |
| 511  | 610 |       |      |                 |      |               |      |

Disclaimer: Plans, details and unit orientation included are indicative only and are subject to change by the developer/seller at its sole discretion without notice and/or liability. All images, including features, finishes, furnishings, view and scale are illustrative only. Final areas, orientation, dimensions, layout and materials may differ from those stated.

#### APARTMENT TYPE A1

LEVEL G







|