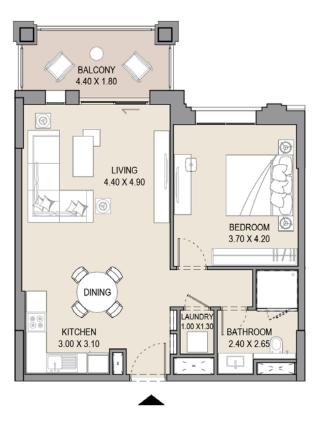

### 1 BEDROOM

#### APARTMENT TYPE A

LEVEL 1,2,3,4,5,6, 7 & 8

|     | ι   | JNIT NO | <b>)</b> . |     | SU   |      | BALCONY<br>AREA |      | TOTAL<br>AREA |     |
|-----|-----|---------|------------|-----|------|------|-----------------|------|---------------|-----|
| 101 | 113 | 201     | 213        | 301 | SQM  | SQFT | SQM             | SQFT | SQM           | SQF |
| 313 | 401 | 413     | 501        | 513 | 64.5 | 694  | 7.4             | 79   | 71.9          | 773 |
| 601 | 612 | 701     | 801        |     |      |      |                 |      |               |     |