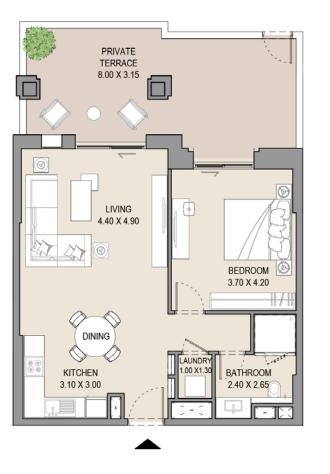

## APARTMENT TYPE A LEVEL G

| UN |    | SUITE |      |      | CONY | TOTAL<br>AREA |      |  |
|----|----|-------|------|------|------|---------------|------|--|
| GO | )1 | SQM   | SQFT | SQM  | SQFT | SQM           | SQFT |  |
|    |    | 64.6  | 695  | 29.3 | 316  | 93.9          | 1011 |  |
|    |    |       |      |      |      |               |      |  |

## APARTMENT TYPE A LEVEL G

| UNIT<br>NO. | SUITE<br>AREA |      |      | CONY | TOTAL<br>AREA |      |  |
|-------------|---------------|------|------|------|---------------|------|--|
| G05         | SQM           | SQFT | SQM  | SQFT | SQM           | SQFT |  |
|             | 64.5          | 694  | 24.9 | 268  | 89.4          | 962  |  |
|             |               |      |      |      |               |      |  |

## APARTMENT TYPE A LEVEL G

| UNIT<br>NO. | SUITE<br>AREA |      |      | CONY | TOTAL<br>AREA |      |  |
|-------------|---------------|------|------|------|---------------|------|--|
| G11         | SQM           | SQFT | SQM  | SQFT | SQM           | SQFT |  |
|             | 64.5          | 694  | 29.3 | 316  | 93.8          | 1009 |  |
|             |               |      |      |      |               |      |  |

## APARTMENT TYPE A LEVEL G

| UNIT<br>NO. | SUITE |      | BALCONY<br>AREA |      | TOTAL<br>AREA |      |
|-------------|-------|------|-----------------|------|---------------|------|
| G13         | SQM   | SQFT | SQM             | SQFT | SQM           | SQFT |
|             | 64.5  | 694  | 29.7            | 319  | 94.2          | 1014 |
|             |       |      |                 |      |               |      |