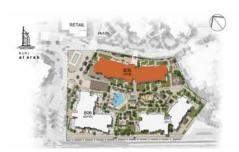

## Connectivity An address within touching distance of the city

Located 20 minutes from Dubai International Airport, and nestled in Madinat Jumeirah, Madinat Jumeirah Living is also just a few minutes from Dubai Media City, Dubai Internet City, Palm Jumeirah and Dubai Marina. It is adjacent to Burj Al Arab, Wild Wadi Waterpark<sup>TM</sup>, Jumeirah Beach Hotel; major shopping malls, public transport links and schools.

# Community An unparalleled oasis on a pathway to discovery

A central pedestrian walkway meanders through Madinat Jumeirah Living, providing access to private community entrances. Communal roof terraces with BBQ areas also offer magnificent views of Madinat Jumeirah, Burj Al Arab and the sea, while facilities include:

DAY CARE

PLAY AREAS

FITNESS CENTRES

SWIMMING POOLS

PARKS AND OPEN SPACES

DIRECT AIRCONDITIONED FOOTBRIDGE CONNECTED TO MADINAT JUMEIRAH RESORT