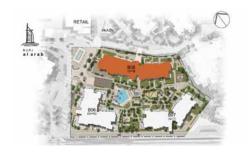

## Connectivity An address within touching distance of the city

Located 20 minutes from Dubai International Airport, and nestled in Madinat Jumeirah, Madinat Jumeirah Living is also just a few minutes from Dubai Media City, Dubai Internet City, Palm Jumeirah and Dubai Marina. It is adjacent to Burj Al Arab, Wild Wadi Waterpark<sup>TM</sup>, Jumeirah Beach Hotel; major shopping malls, public transport links and schools.

# Community An unparalleled oasis on a pathway to discovery

A central pedestrian walkway meanders through Madinat Jumeirah Living, providing access to private community entrances. Communal roof terraces with BBQ areas also offer magnificent views of Madinat Jumeirah, Burj Al Arab and the sea, while facilities include:

DAY CARE

PLAY AREAS

FITNESS CENTRES

SWIMMING POOLS

PARKS AND OPEN SPACES

DIRECT AIRCONDITIONED FOOTBRIDGE CONNECTED TO MADINAT JUMEIRAH RESORT