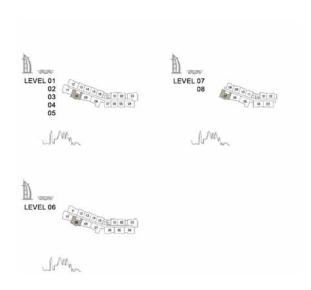

#### APARTMENT TYPE A

LEVEL 1,2,3,4 & 5

| UNIT | NO. | SUITE |      |     | CONY | TOTAL<br>AREA |      |  |
|------|-----|-------|------|-----|------|---------------|------|--|
| 105  | 205 | SQM   | SQFT | SQM | SQFT | SQM           | SQFT |  |
| 305  | 405 | 64.5  | 694  | 9.2 | 98   | 73.6          | 792  |  |
| 505  |     |       |      |     |      |               |      |  |

#### APARTMENT TYPE A(M)

LEVEL 1,2,3,4 & 5

| UNIT | NO. | SUITE<br>AREA |      |     | CONY | TOTAL<br>AREA |      |  |
|------|-----|---------------|------|-----|------|---------------|------|--|
| 107  | 207 | SQM           | SQFT | SQM | SQFT | SQM           | SQFT |  |
| 307  | 407 | 64.5          | 694  | 7.4 | 79   | 71.8          | 773  |  |
| 507  |     |               |      |     |      |               |      |  |

#### APARTMENT TYPE A

LEVEL 1,2,3,4,5,6, 7 & 8

|     | ι   | JNIT NO | <b>)</b> . |     | SU   |      | BALCONY<br>AREA |      | TOTAL<br>AREA |     |
|-----|-----|---------|------------|-----|------|------|-----------------|------|---------------|-----|
| 101 | 113 | 201     | 213        | 301 | SQM  | SQFT | SQM             | SQFT | SQM           | SQF |
| 313 | 401 | 413     | 501        | 513 | 64.5 | 694  | 7.4             | 79   | 71.9          | 773 |
| 601 | 612 | 701     | 801        |     |      |      |                 |      |               |     |

#### APARTMENT TYPE A(M)

LEVEL 1,2,3,4,5,6,7 & 8

| UNIT NO. |     |     |     |     | SUITE BALCO<br>AREA ARE |      |     |      |      |      |
|----------|-----|-----|-----|-----|-------------------------|------|-----|------|------|------|
| 106      | 114 | 206 | 214 | 306 | SQM                     | SQFT | SQM | SQFT | SQM  | SQFT |
| 314      | 406 | 414 | 506 | 514 | 64.5                    | 694  | 7.1 | 76   | 71.6 | 770  |
| 613      | 709 | 809 |     |     |                         |      |     |      |      |      |

#### APARTMENT TYPE A

LEVEL 1,2,3,4,5,6, 7 & 8

| UNIT<br>NO. | SUITE<br>AREA |      |      | CONY | TOTAL<br>AREA |      |  |
|-------------|---------------|------|------|------|---------------|------|--|
| 116         | SQM           | SQFT | SQM  | SQFT | SQM           | SQFT |  |
|             | 64.7          | 697  | 13.4 | 144  | 78.1          | 841  |  |
|             |               |      |      |      |               |      |  |

#### APARTMENT TYPE A (M)

LEVEL 2,3,4,5,6, 7 & 8

| 216 316 416 SQM SQFT SQM SQFT SQM S | UNIT NO. |     |
|-------------------------------------|----------|-----|
|                                     | 216 316  | 216 |
| 516 615 711 64.7 697 7.4 79 72.1 7  | 516 615  | 516 |
| 811                                 | 811      | 811 |

#### APARTMENT TYPE A

LEVEL 7 & 8

| UNIT<br>NO. |      | SUITE |     | CONY | TO'  | TAL<br>EA |
|-------------|------|-------|-----|------|------|-----------|
| 708         | SQM  | SQFT  | SQM | SQFT | SQM  | SQFT      |
| 808         | 64.3 | 692   | 7.4 | 79   | 71.6 | 771       |
|             |      |       |     |      |      |           |