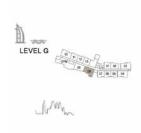

## APARTMENT TYPE A LEVEL G

| UN |    | SUITE |      |      | CONY | TOTAL<br>AREA |      |  |
|----|----|-------|------|------|------|---------------|------|--|
| GO | )1 | SQM   | SQFT | SQM  | SQFT | SQM           | SQFT |  |
|    |    | 64.6  | 695  | 29.3 | 316  | 93.9          | 1011 |  |
|    |    |       |      |      |      |               |      |  |

## APARTMENT TYPE A LEVEL G

| UNIT<br>NO. | SUITE<br>AREA |      |      | CONY | TOTAL<br>AREA |      |  |
|-------------|---------------|------|------|------|---------------|------|--|
| G05         | SQM           | SQFT | SQM  | SQFT | SQM           | SQFT |  |
|             | 64.5          | 694  | 24.9 | 268  | 89.4          | 962  |  |
|             |               |      |      |      |               |      |  |

### APARTMENT TYPE A (M)

LEVEL G

| UNIT<br>NO. | SUI<br>AR |      |      | CONY | TO <sup>*</sup> |     |
|-------------|-----------|------|------|------|-----------------|-----|
| G06         | SQM       | SQFT | SQM  | SQFT | SQM             | SQF |
|             | 64.5      | 694  | 15.3 | 165  | 79.8            | 859 |
|             |           |      |      |      |                 |     |

## APARTMENT TYPE A (M) LEVEL G

LEVEL G

| UNIT<br>NO. | SUITE<br>AREA |      | D/LEGGITI |      |      | TAL<br>EA |
|-------------|---------------|------|-----------|------|------|-----------|
| G07         | SQM           | SQFT | SQM       | SQFT | SQM  | SQFT      |
|             | 64.5          | 694  | 21.5      | 231  | 85.9 | 925       |
|             |               |      |           |      |      |           |

## APARTMENT TYPE A LEVEL G

| UNIT<br>NO. | SUITE<br>AREA |      |      | CONY | TOTAL<br>AREA |      |  |
|-------------|---------------|------|------|------|---------------|------|--|
| G11         | SQM           | SQFT | SQM  | SQFT | SQM           | SQFT |  |
|             | 64.5          | 694  | 29.3 | 316  | 93.8          | 1009 |  |
|             |               |      |      |      |               |      |  |

## APARTMENT TYPE A (M) LEVEL G

| UNIT<br>NO. | SUITE<br>AREA |      |      | CONY | TOTAL<br>AREA |      |  |
|-------------|---------------|------|------|------|---------------|------|--|
| G12         | SQM           | SQFT | SQM  | SQFT | SQM           | SQFT |  |
|             | 64.5          | 694  | 29.7 | 319  | 94.2          | 1014 |  |
|             |               |      |      |      |               |      |  |

## APARTMENT TYPE A LEVEL G

| UNIT<br>NO. | SUITE |      | BALCONY<br>AREA |      | TOTAL<br>AREA |      |
|-------------|-------|------|-----------------|------|---------------|------|
| G13         | SQM   | SQFT | SQM             | SQFT | SQM           | SQFT |
|             | 64.5  | 694  | 29.7            | 319  | 94.2          | 1014 |
|             |       |      |                 |      |               |      |

#### APARTMENT TYPE A1

LEVEL G

| UNIT<br>NO. | SUITE<br>AREA |      | BALCONY<br>AREA |      | TOTAL<br>AREA |      |
|-------------|---------------|------|-----------------|------|---------------|------|
| G02         | SQM           | SQFT | SQM             | SQFT | SQM           | SQF1 |
|             | 64.3          | 692  | 25.1            | 270  | 89.4          | 963  |
|             |               |      |                 |      |               |      |

#### APARTMENT TYPE A1

LEVEL G

|   | UNIT<br>NO. | SUITE<br>AREA |      |      | CONY | TOTAL<br>AREA |      |  |
|---|-------------|---------------|------|------|------|---------------|------|--|
|   | G03         | SQM           | SQFT | SQM  | SQFT | SQM           | SQFT |  |
|   |             | 90.1          | 970  | 35.5 | 383  | 125.7         | 1353 |  |
| ı |             |               |      |      |      |               |      |  |

#### APARTMENT TYPE B

LEVEL G

| UNIT<br>NO. |      | SUITE |      | BALCONY<br>AREA |       | TOTAL<br>AREA |  |
|-------------|------|-------|------|-----------------|-------|---------------|--|
| G09         | SQM  | SQFT  | SQM  | SQFT            | SQM   | SQF           |  |
|             | 93.1 | 1002  | 34.9 | 376             | 128.0 | 1378          |  |
|             |      |       |      |                 |       |               |  |

#### APARTMENT TYPE B2

LEVEL G

| UNIT<br>NO. | SUITE<br>AREA |      | D/LOOITI |      | TOTAL<br>AREA |      |
|-------------|---------------|------|----------|------|---------------|------|
| G04         | SQM           | SQFT | SQM      | SQFT | SQM           | SQFT |
|             | 93.5          | 1006 | 41.3     | 445  | 134.8         | 1451 |
|             |               |      |          |      |               |      |

#### APARTMENT TYPE B2

LEVEL G

| UNIT<br>NO. | SUI<br>AR |      |      | CONY | TO <sup>*</sup> |      |
|-------------|-----------|------|------|------|-----------------|------|
| G10         | SQM       | SQFT | SQM  | SQFT | SQM             | SQF1 |
|             | 93.4      | 1006 | 41.4 | 446  | 134.9           | 1452 |
|             |           |      |      |      |                 |      |

## 2 BEDROOM APARTMENT TYPE D1 LEVEL G

| UNIT<br>NO. | SUI<br>AR |      |      | CONY | TOTAL<br>AREA |      |  |
|-------------|-----------|------|------|------|---------------|------|--|
| G08         | SQM       | SQFT | SQM  | SQFT | SQM           | SQFT |  |
|             | 102.2     | 1100 | 41.2 | 444  | 143.4         | 1544 |  |
|             |           |      |      |      |               |      |  |