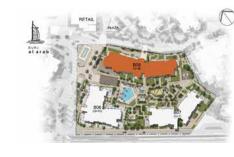

## Connectivity An address within touching distance of the city

Located 20 minutes from Dubai International Airport, and nestled in Madinat Jumeirah, Madinat Jumeirah Living is also just a few minutes from Dubai Media City, Dubai Internet City, Palm Jumeirah and Dubai Marina. It is adjacent to Burj Al Arab, Wild Wadi Waterpark<sup>TM</sup>, Jumeirah Beach Hotel; major shopping malls, public transport links and schools.

# Community An unparalleled oasis on a pathway to discovery

A central pedestrian walkway meanders through Madinat Jumeirah Living, providing access to private community entrances. Communal roof terraces with BBQ areas also offer magnificent views of Madinat Jumeirah, Burj Al Arab and the sea, while facilities include:

DAY CARE

PLAY AREAS

FITNESS CENTRES

SWIMMING POOLS

PARKS AND OPEN SPACES

DIRECT AIRCONDITIONED FOOTBRIDGE CONNECTED TO MADINAT JUMEIRAH RESORT